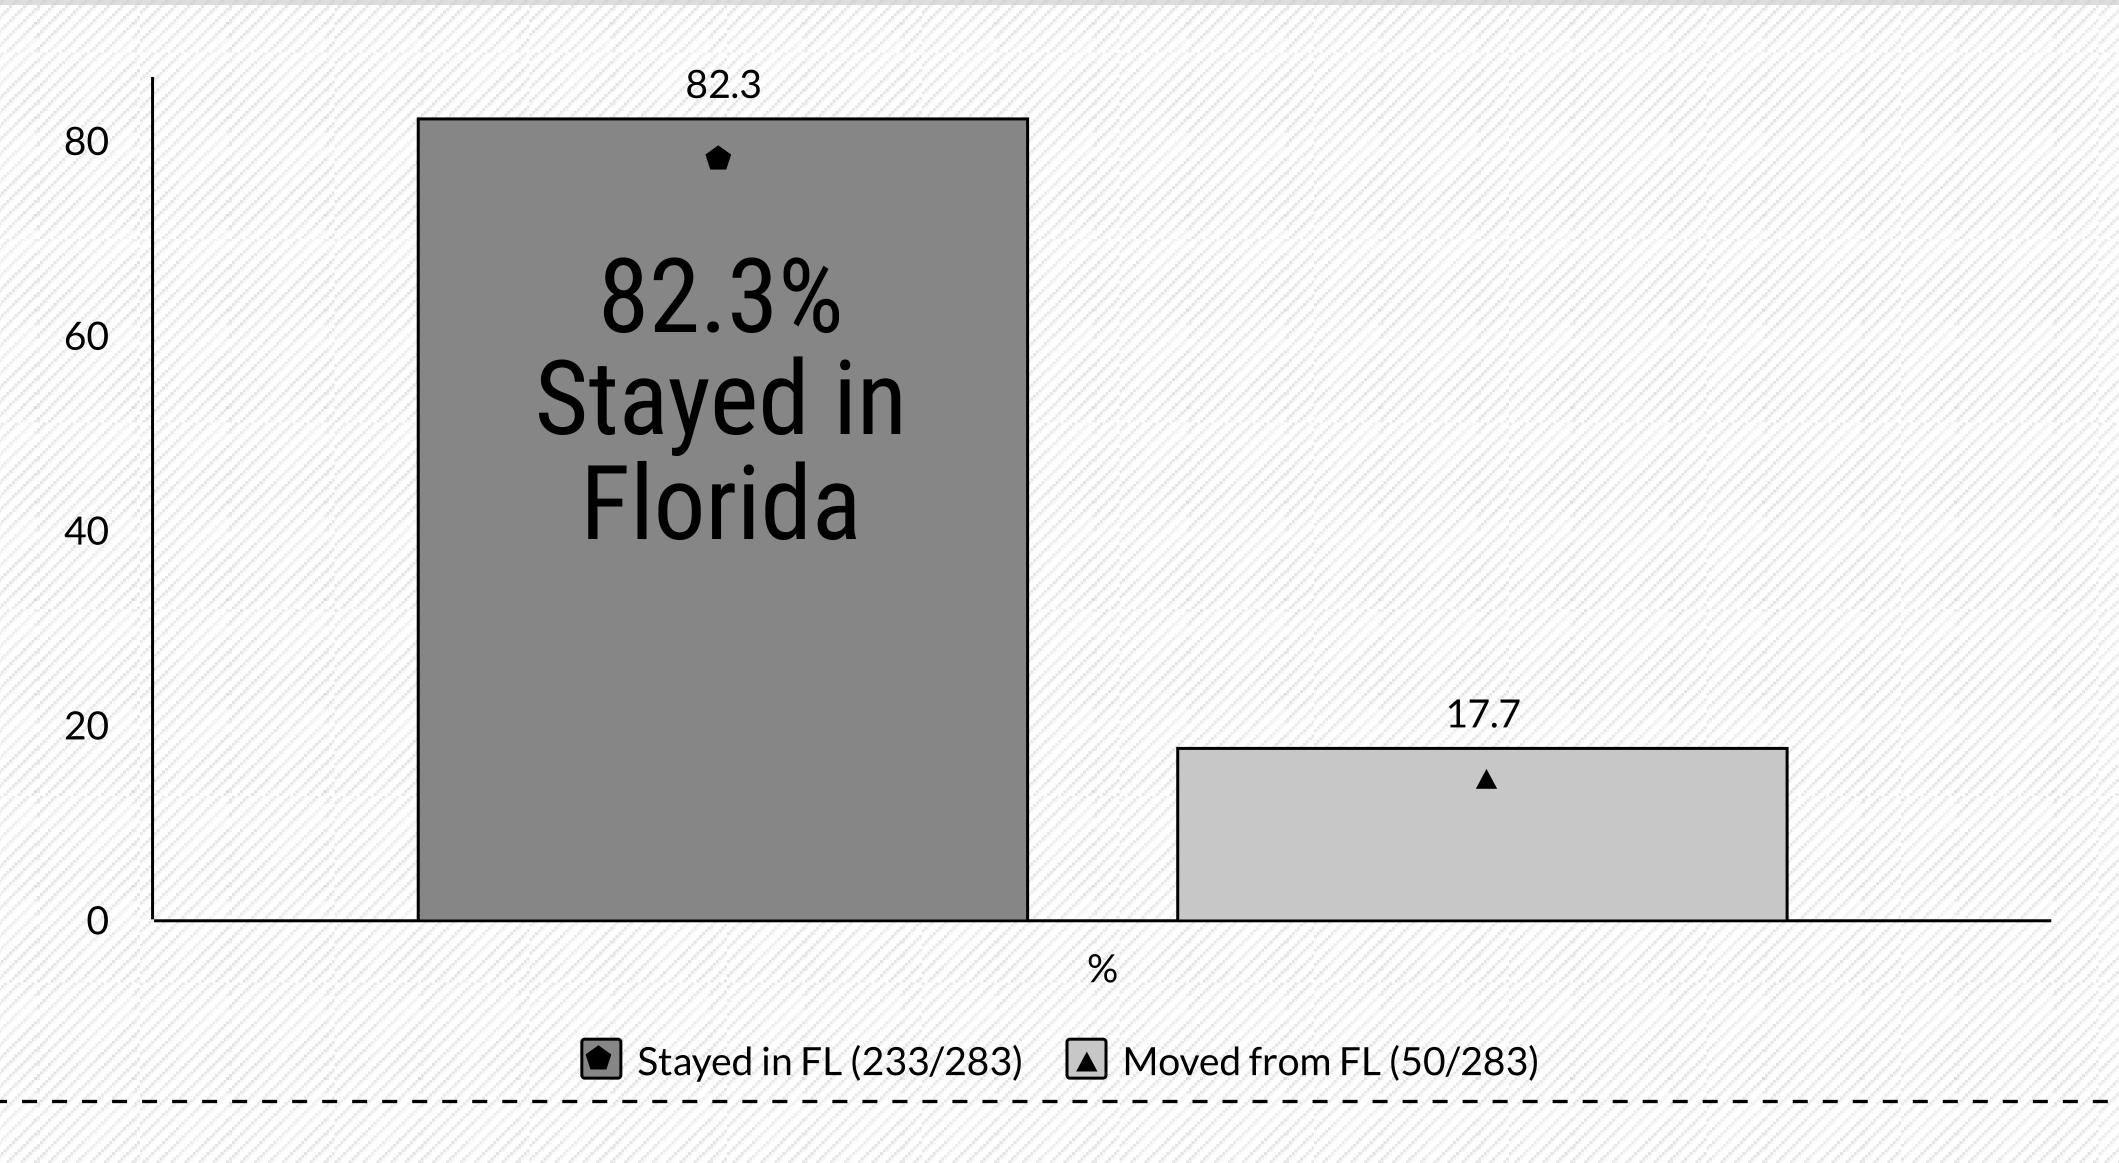

Sixty-seven percent (66.7%) of the Class of 2021 undergraduates responding to our survey report Florida as their top destination after graduation choosing to remain in Florida for either graduate school or employment opportunities.