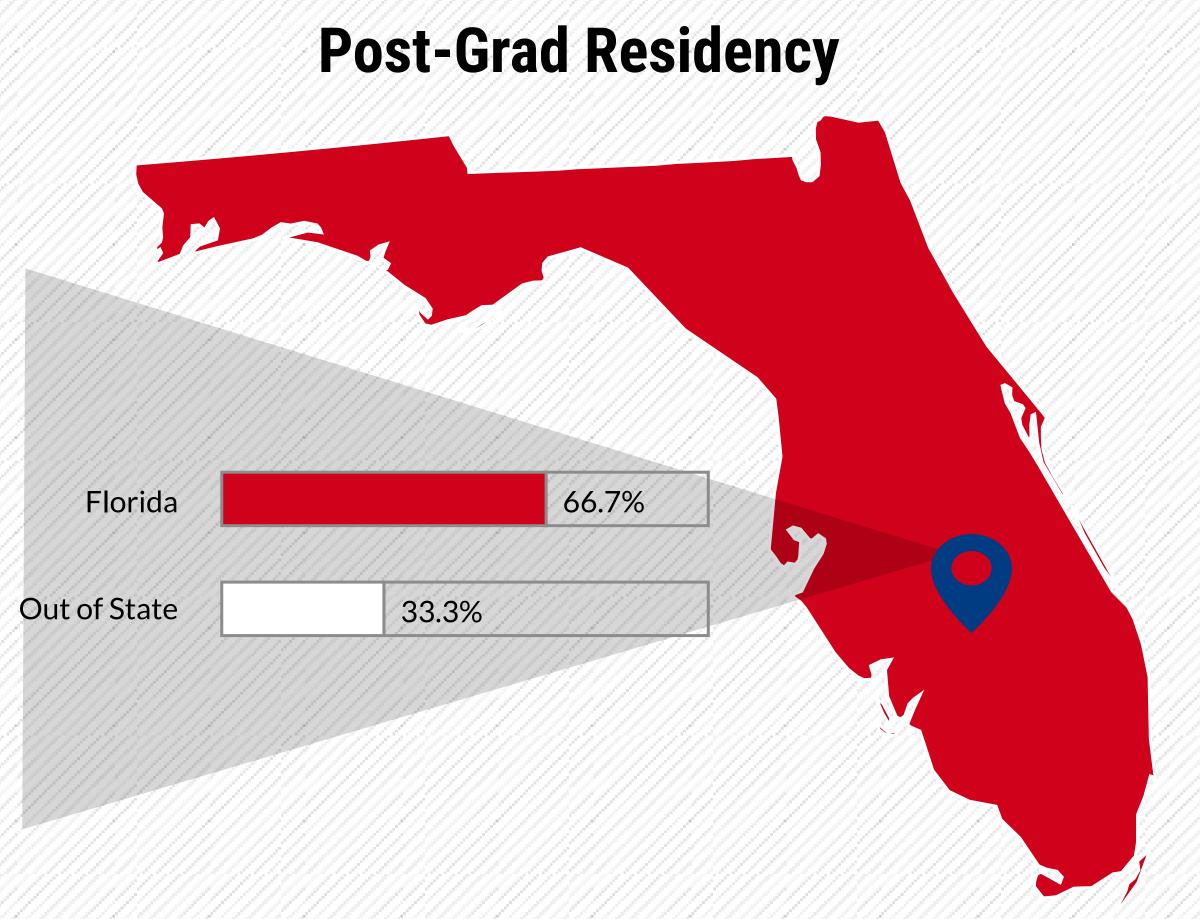

# Class of 2021 Residency:

Graduates from the Class of 2021 live all across the US and internationally.

1001 of the 1135 graduates responding to our survey reported where they planned to live after graduation.

Sixty-seven percent (66.7%) of the Class of 2021 undergraduates responding to our survey report Florida as their top destination after graduation choosing to remain in Florida for either graduate school or employment opportunities.

Internationally, UT graduates are employed or attend graduate school in Europe, Africa, Asia, the Caribbean, the Middle East, Central and South America, and Canada.