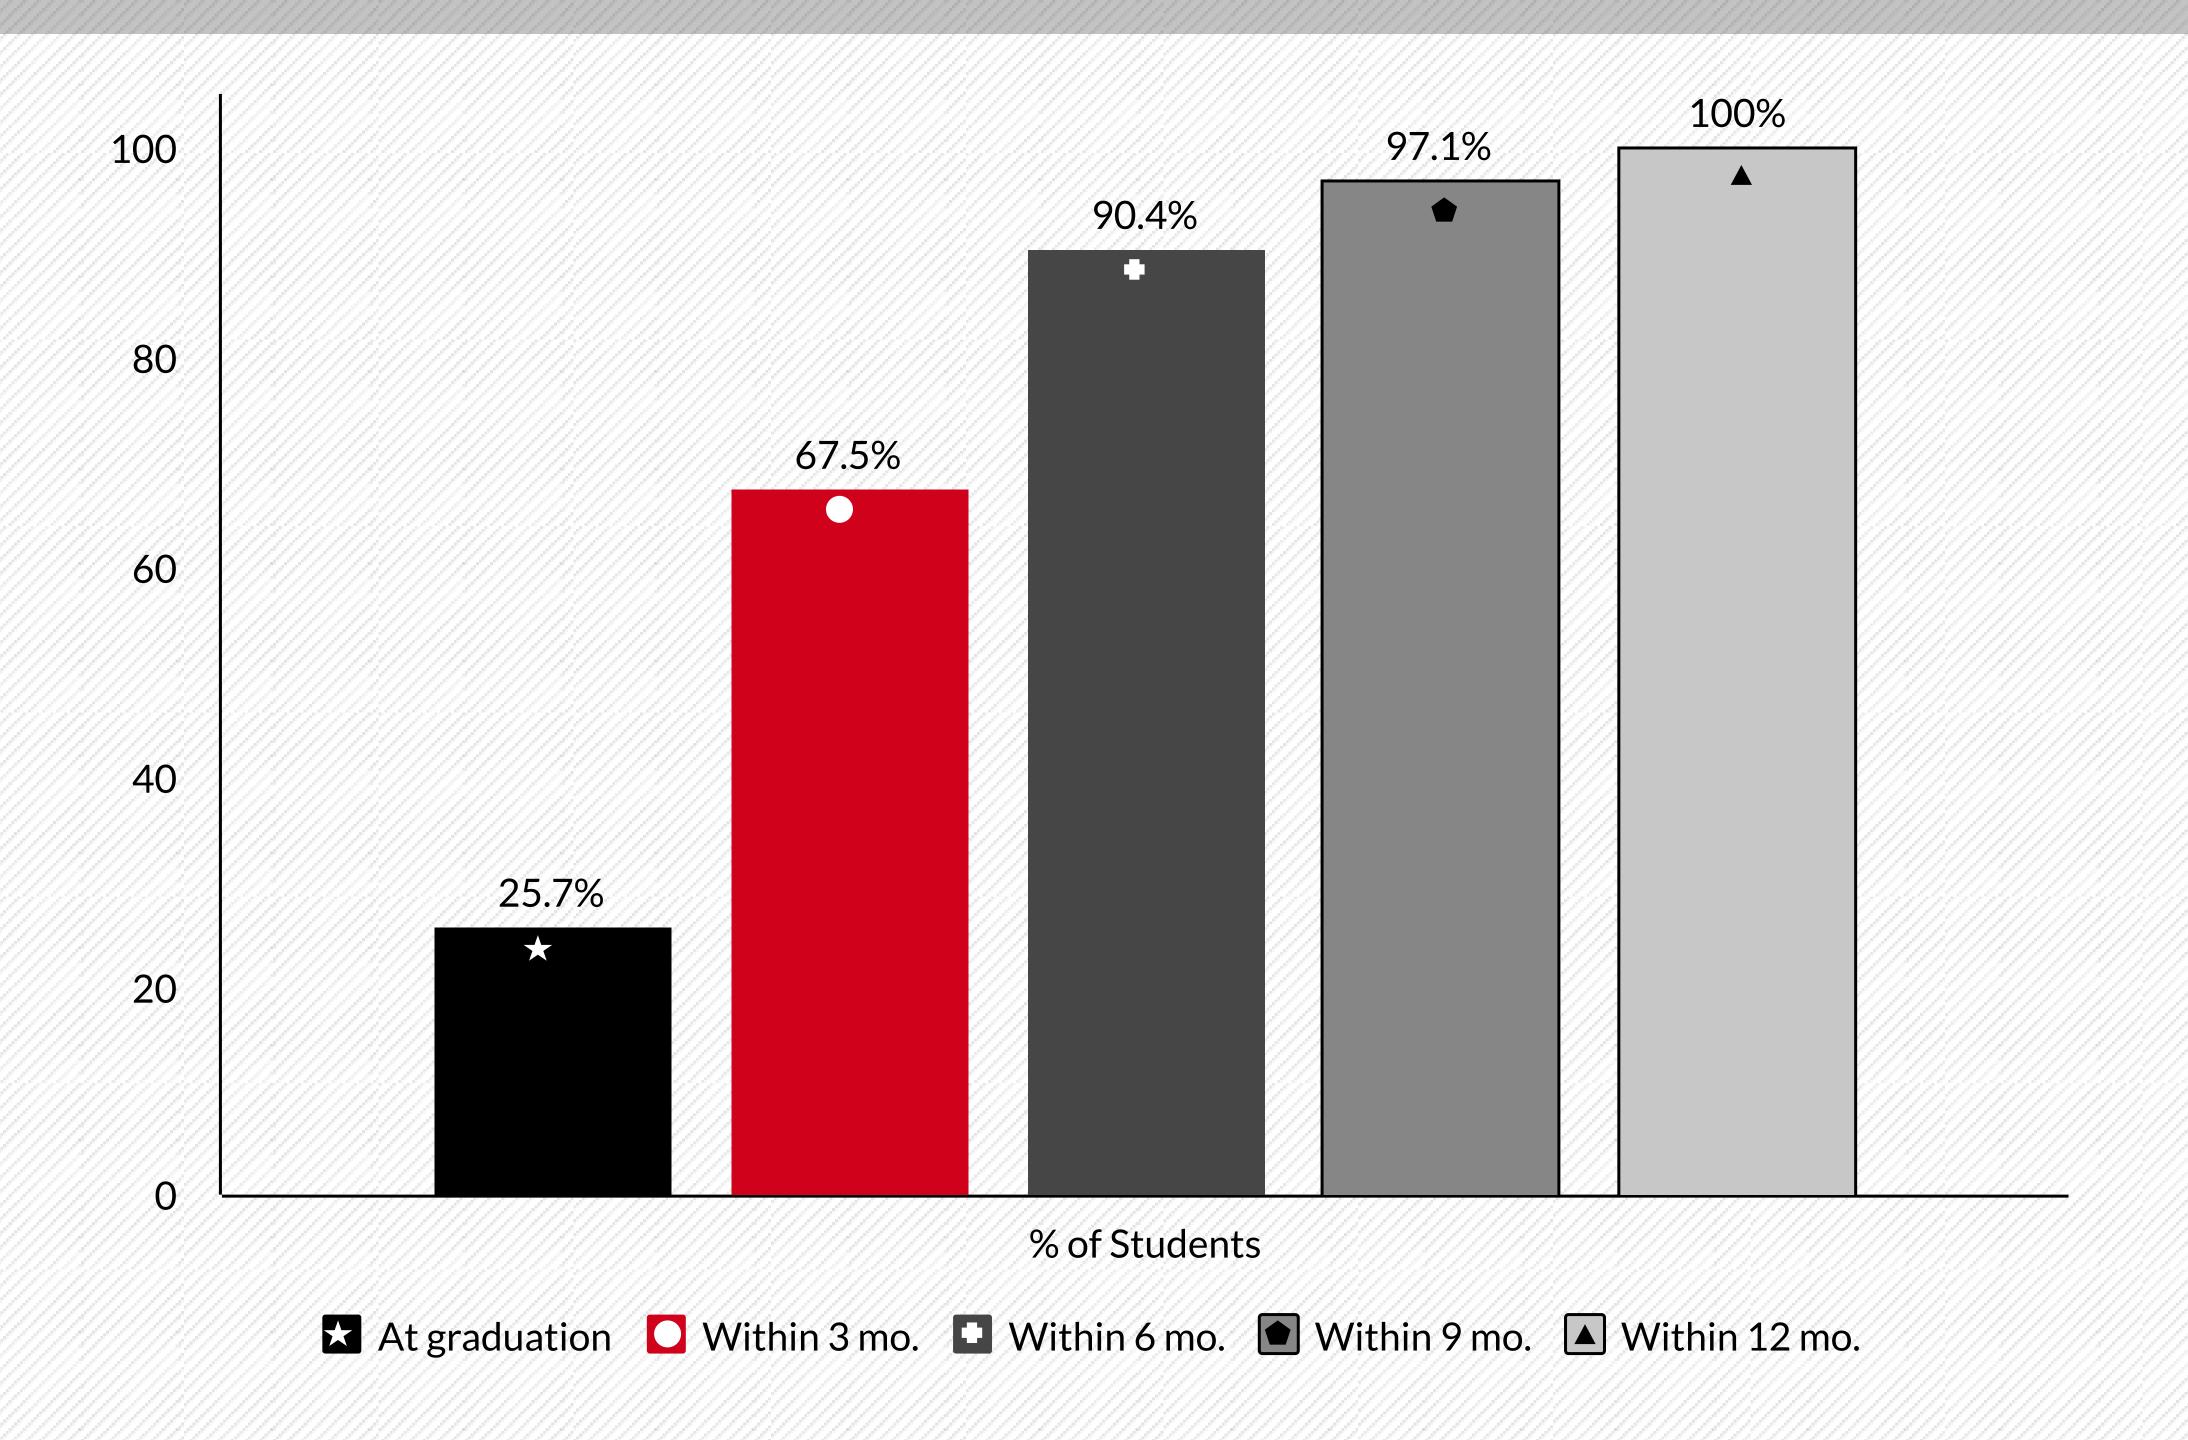

# Timeframe of Employment:

Of the 751 graduates who reported being employed full-time, 751 provided information on when they began employment.

Data collected from the undergraduate Class of 2021 indicated the following: