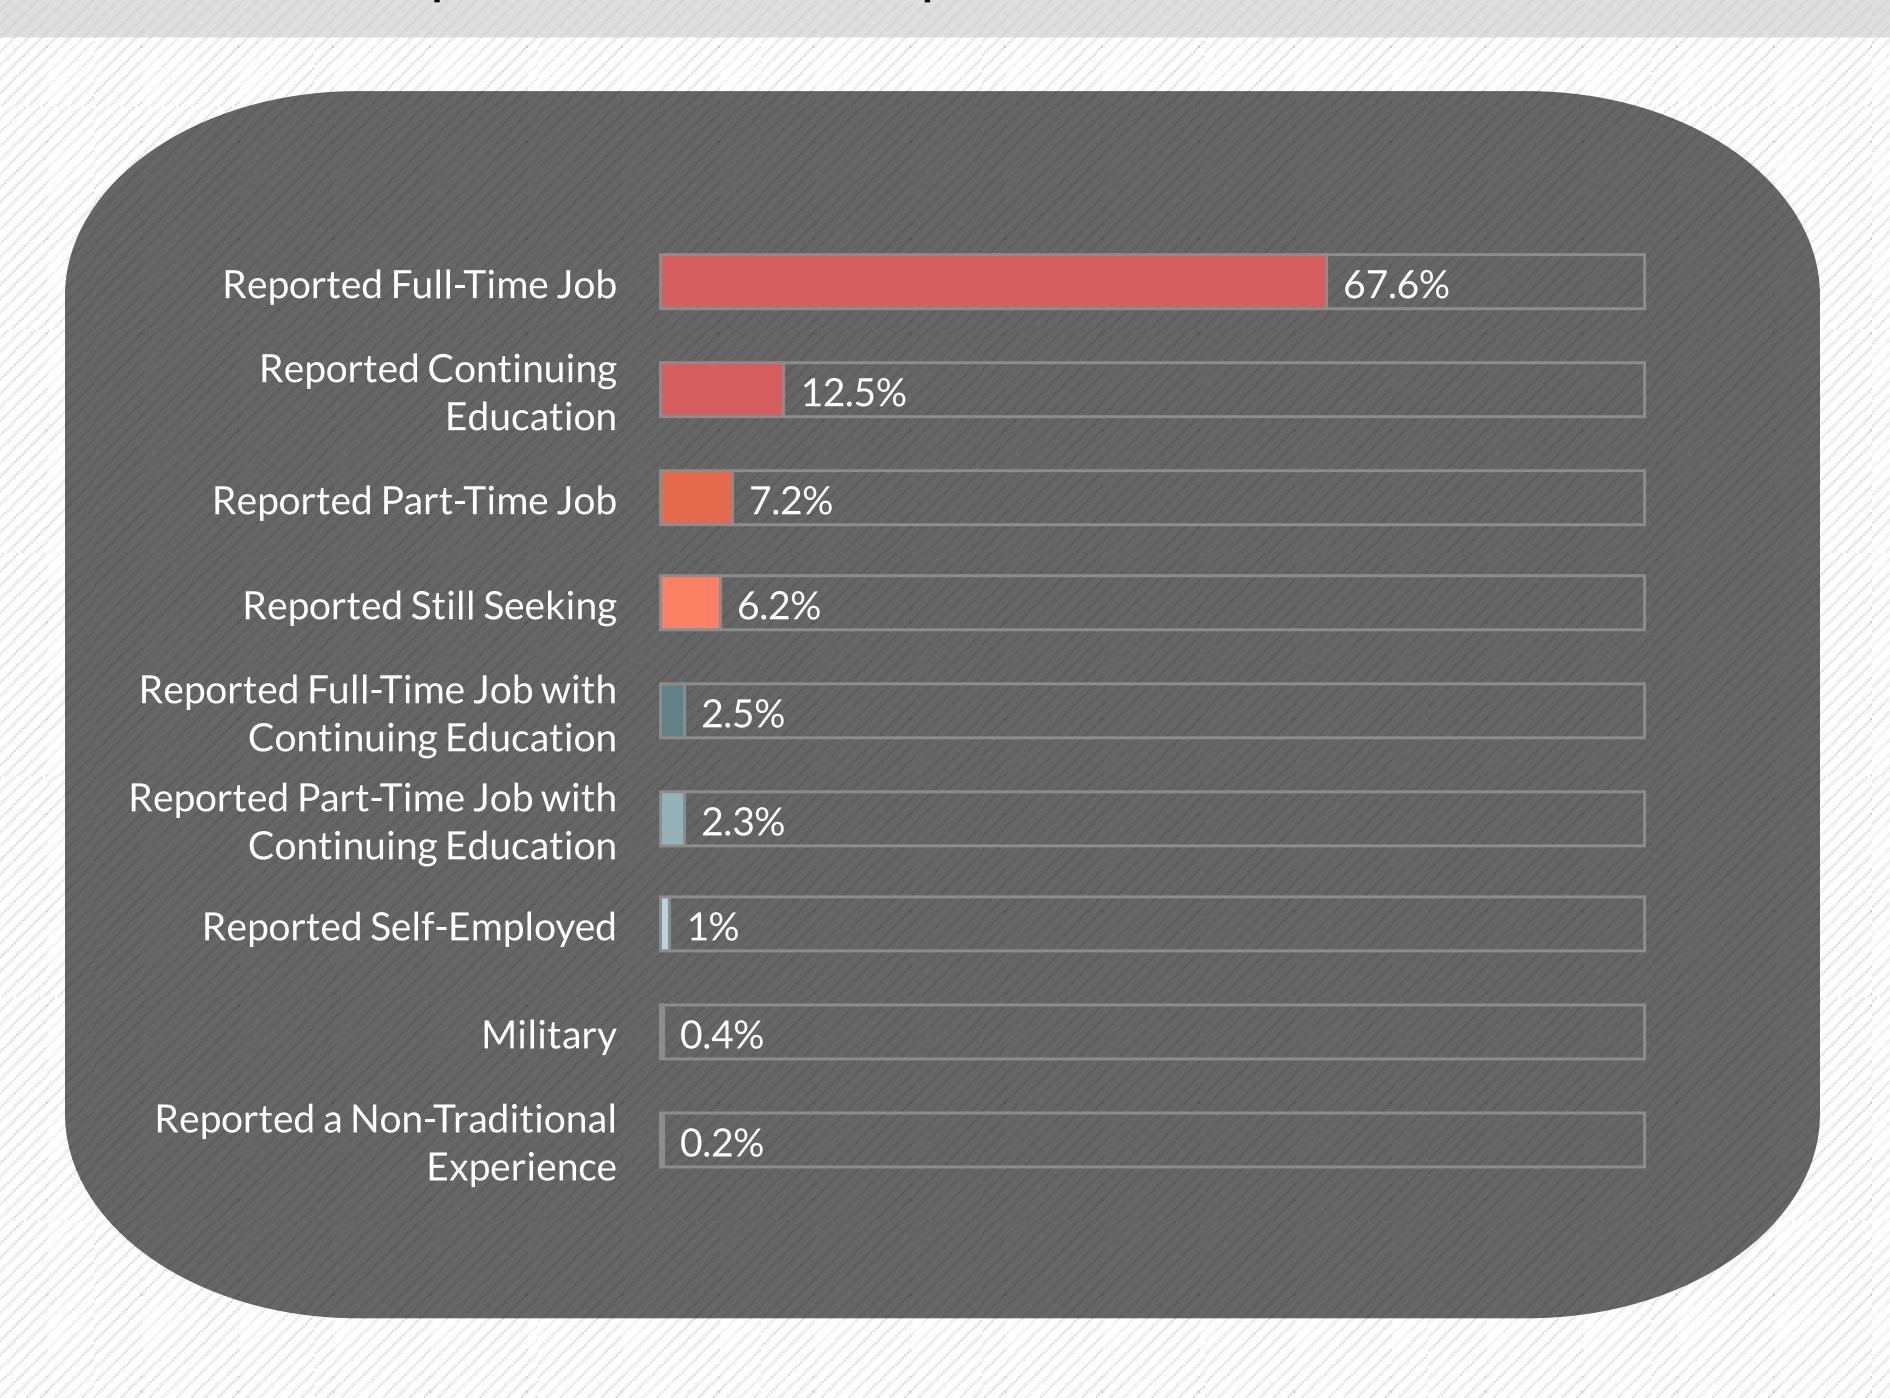

#### Immediate Plans

94.4% of respondents from the undergraduate Class of 2021 survey (May, Aug., Dec. graduates) reported success in achieving their post-graduate goals. 5.6% were still seeking full-time employment.

- □ Full-Time Employment (62.9%) □ Continuing Education (18.3%)
- Part-Time Employment (9.9%) Self-Employed (1.8%) Military (0.9%)

- Non-Traditional Experience (0.4%)
- Not Seeking (0.2%) Still Seeking (5.6%)