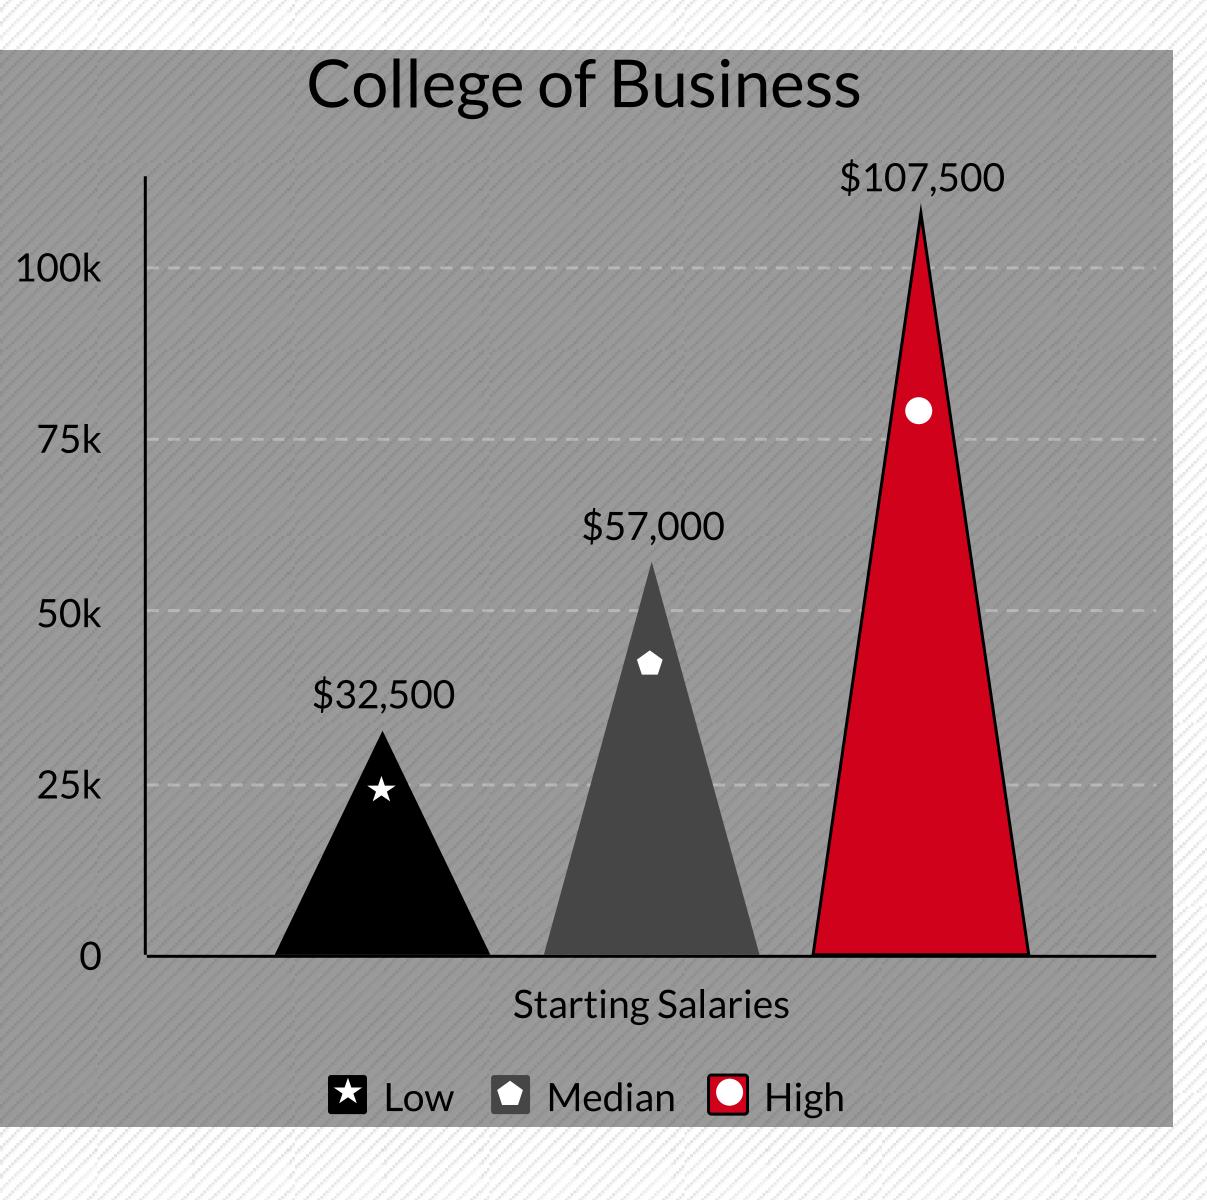

## Salary Data Reported:

Respondents are not required to provide salary data. The salary statistics below are based upon 114 respondents who chose to disclose their annual salary for full-time employment. Salary information reflects self-reported base salary and does not include commissions, bonuses or other variable sources of income.

For purposes of calculating the mean, median, maximum and minimum salary information, the midpoint of the reported salary range is utilized for each respondent.