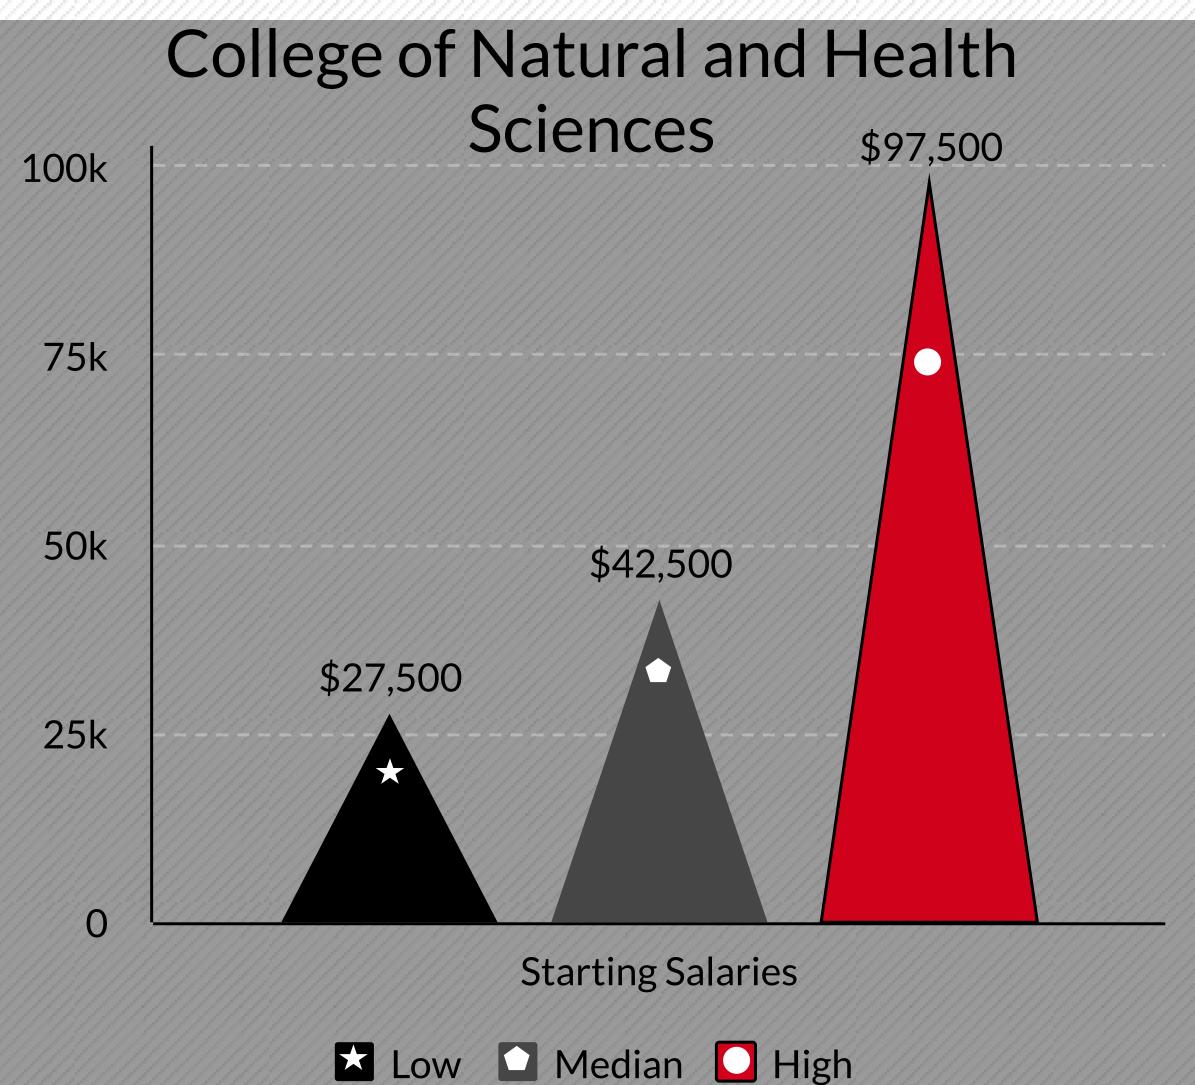

## Salary Data Reported:

Respondents are not required to provide salary data. The salary statistics below are based upon 114 respondents who chose to disclose their annual salary for full-time employment. Salary information reflects self-reported base salary and does not include commissions, bonuses or other variable sources of income.

For purposes of calculating the mean, median, maximum and minimum salary information, the midpoint of the reported salary range is utilized for each respondent.