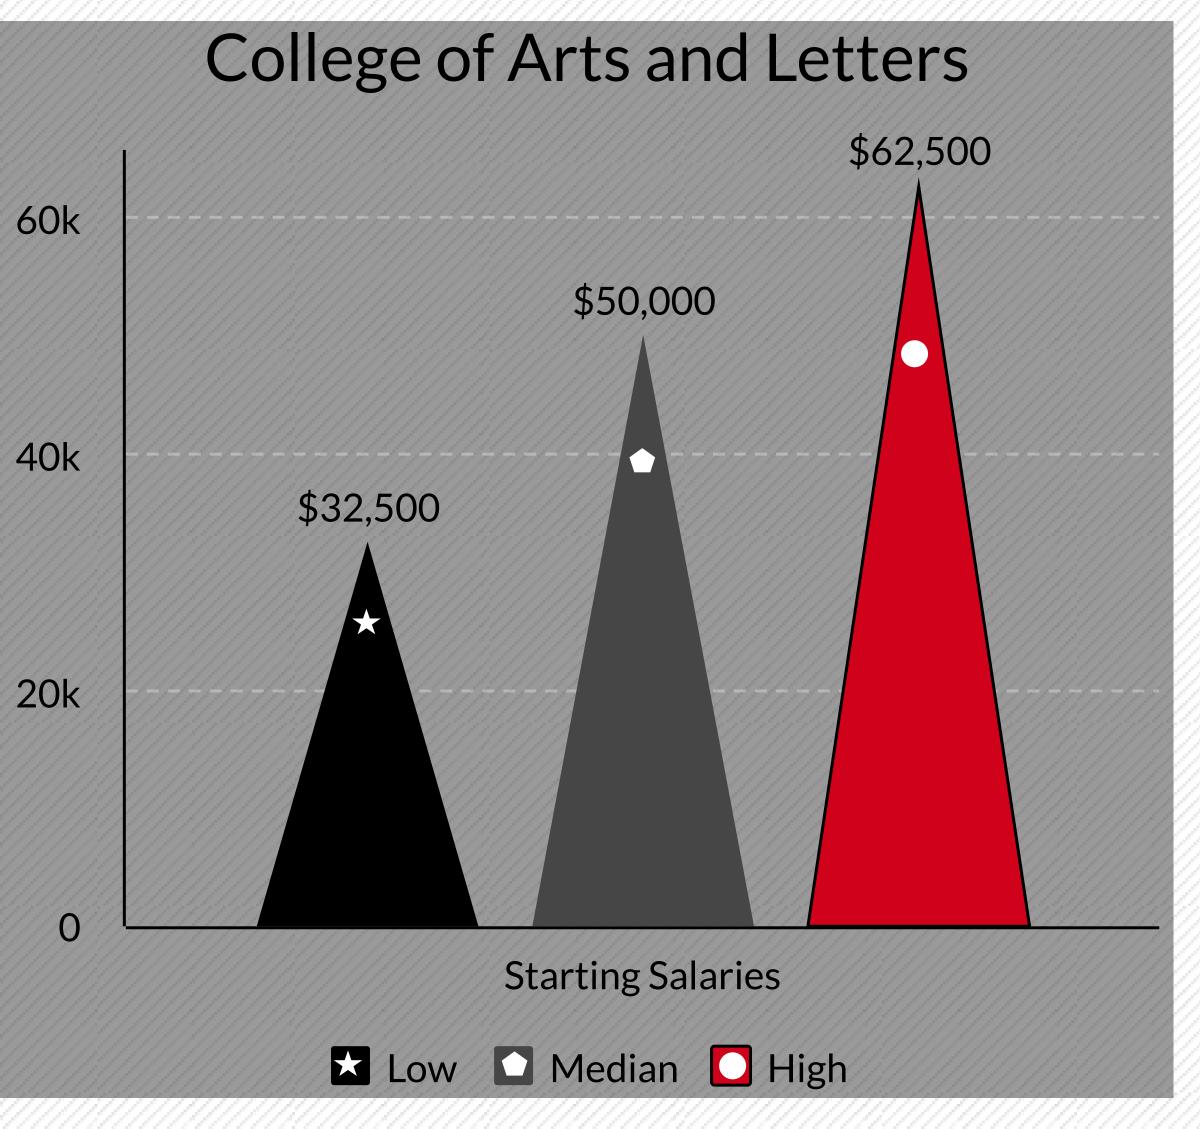

## Salary Data Reported:

Respondents are not required to provide salary data. The salary statistics below are based upon 114 respondents who chose to disclose their annual salary for full-time employment. Salary information reflects self-reported base salary and does not include commissions, bonuses or other variable sources of income.

For purposes of calculating the mean, median, maximum and minimum salary information, the midpoint of the reported salary range is utilized for each respondent.