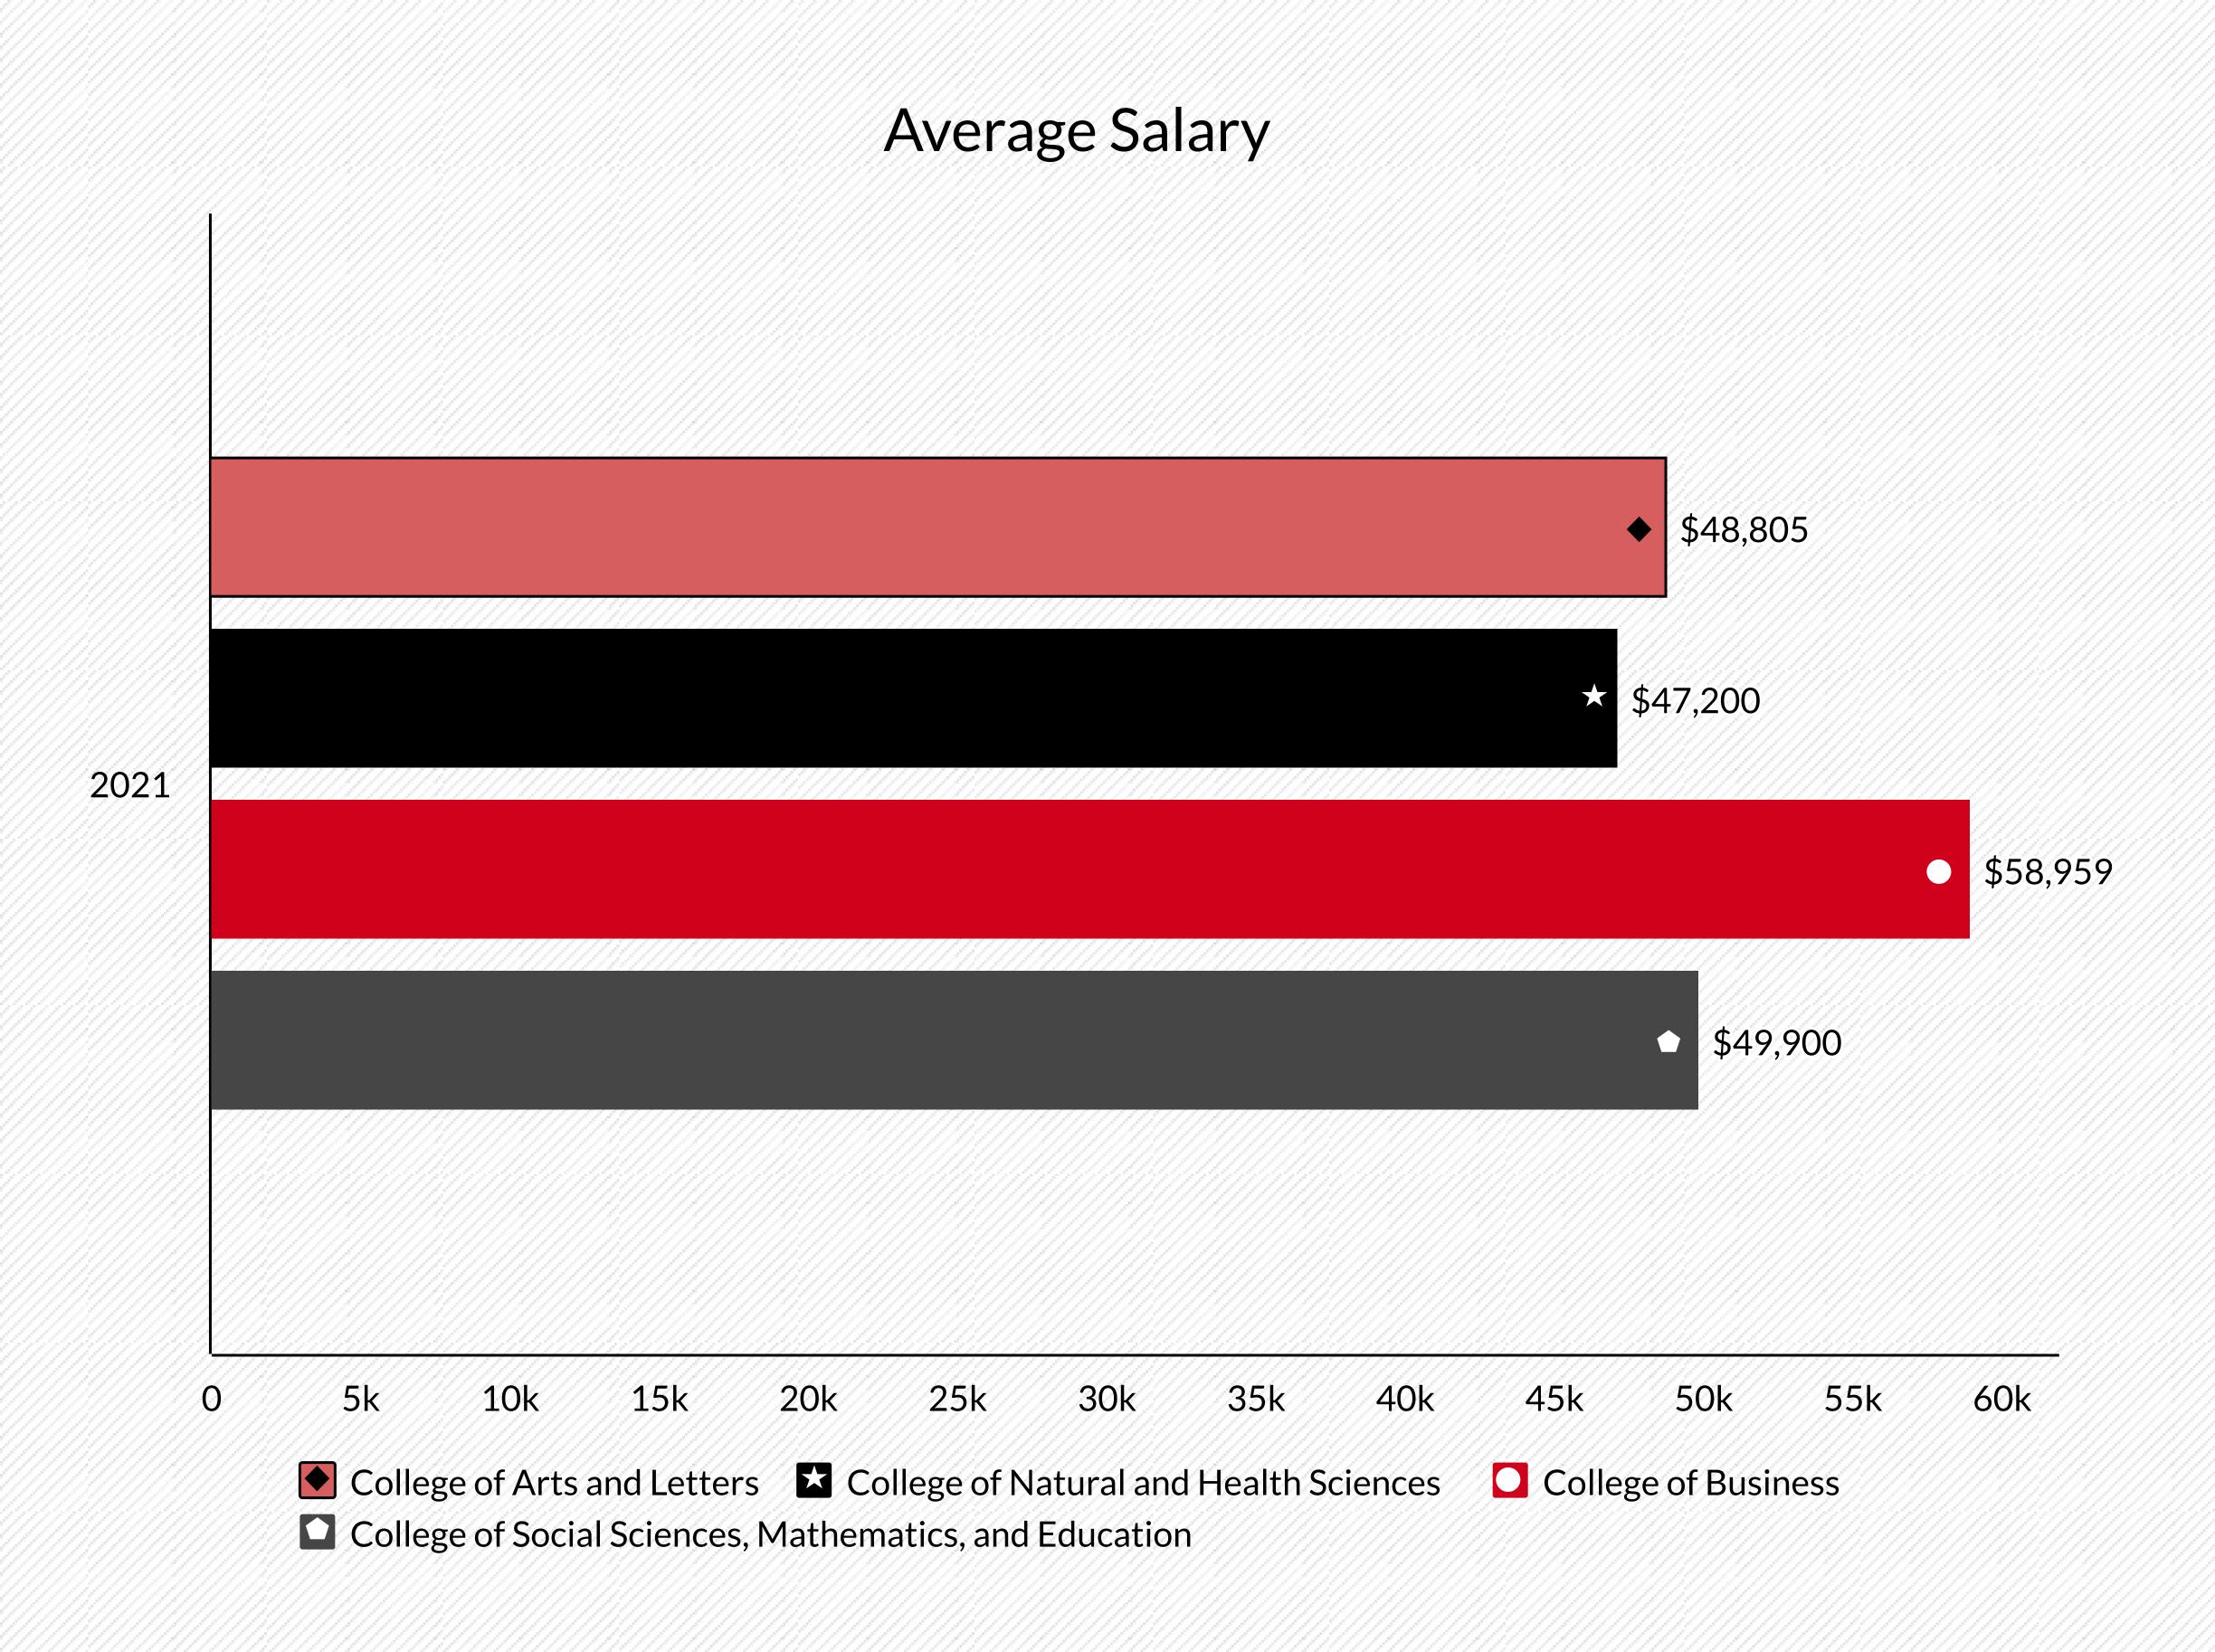

## Salary Data Reported:

Respondents are not required to provide salary data. The salary statistics below are based upon 114 respondents who chose to disclose their annual salary for full-time employment. Salary information reflects self-reported base salary and does not include commissions, bonuses or other variable sources of income.

For purposes of calculating the mean, median, maximum and minimum salary information, the midpoint of the reported salary range is utilized for each respondent.