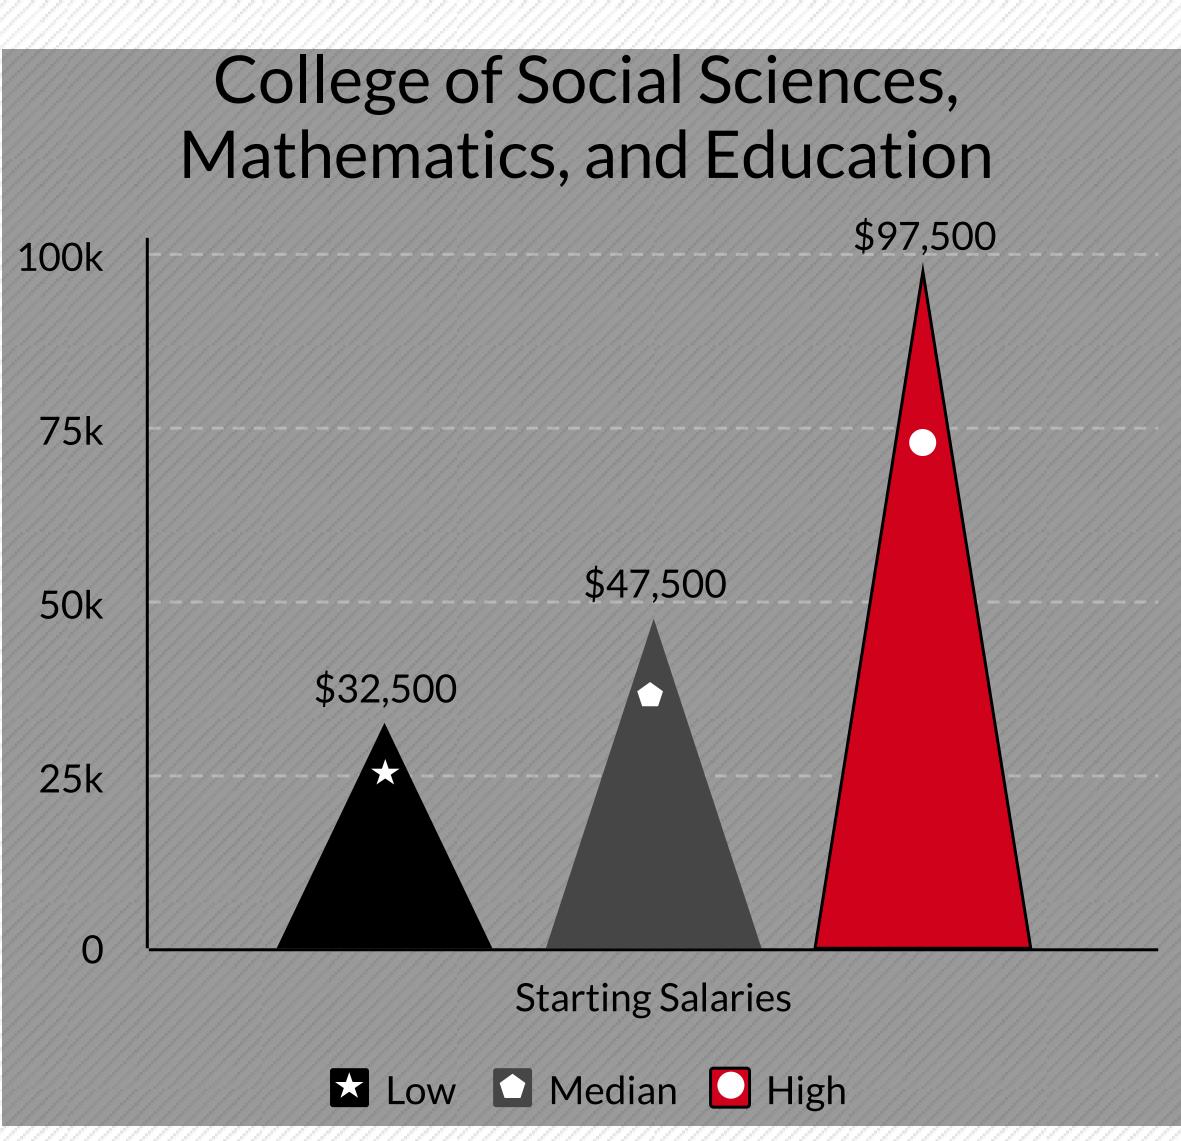

## Salary Data Reported:

Respondents are not required to provide salary data. The salary statistics below are based upon 114 respondents who chose to disclose their annual salary for full-time employment. Salary information reflects self-reported base salary and does not include commissions, bonuses or other variable sources of income.

For purposes of calculating the mean, median, maximum and minimum salary information, the midpoint of the reported salary range is utilized for each respondent.