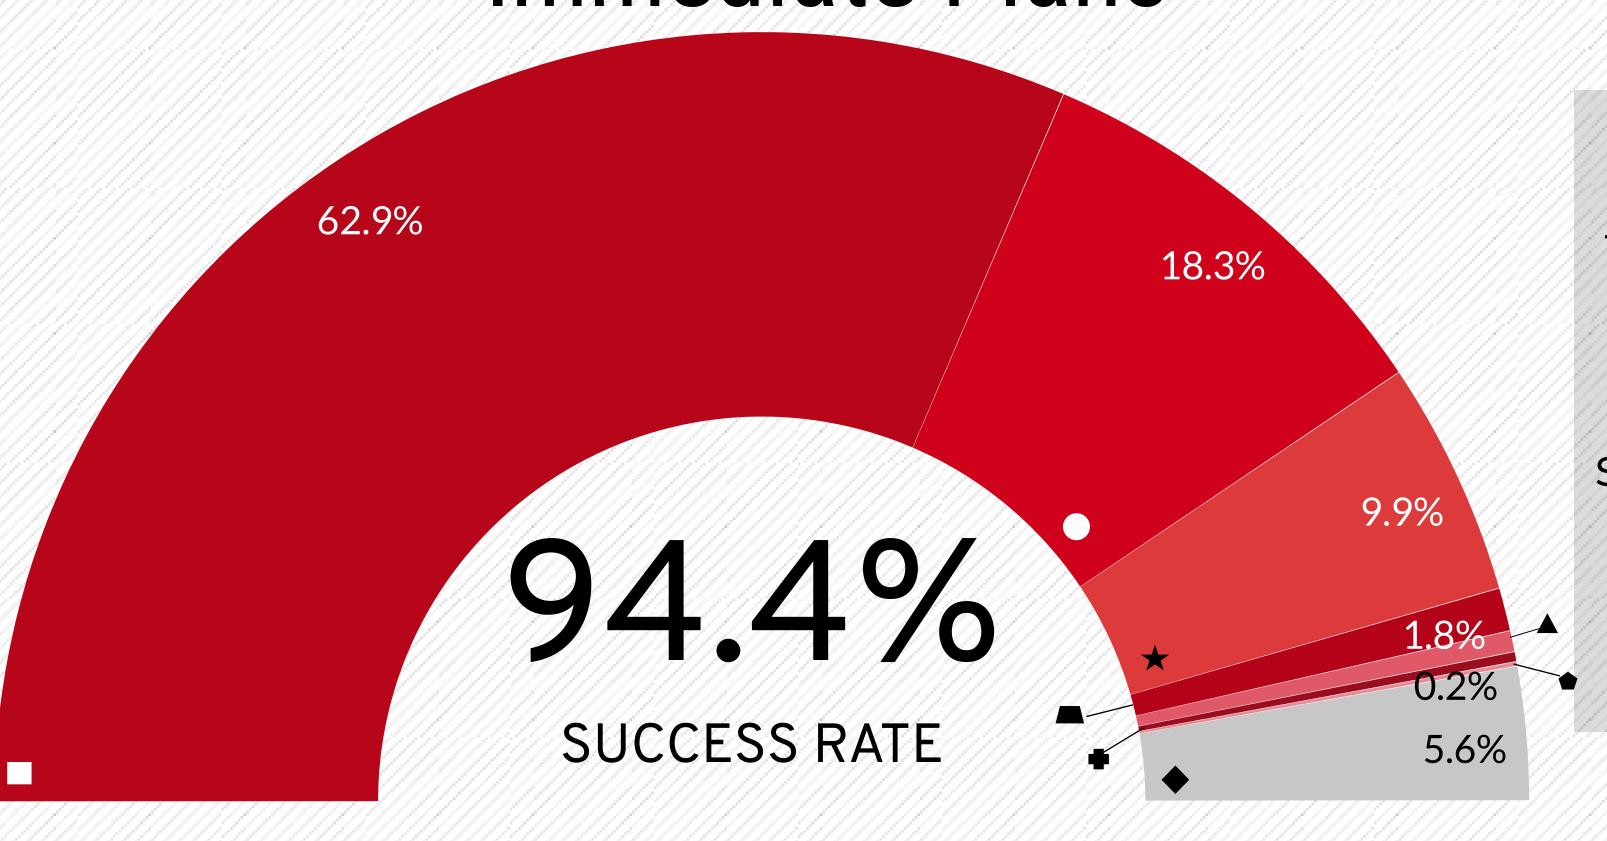

#### Immediate Plans

94.4% of respondents from the undergraduate Class of 2021 survey (May, Aug., Dec. graduates) reported success in achieving their post-graduate goals. 5.6% were still seeking full-time employment.

- □ Full-Time Employment (62.9%) □ Continuing Education (18.3%)
- Part-Time Employment (9.9%) Self-Employed (1.8%) Military (0.9%)

- Non-Traditional Experience (0.4%)
- Not Seeking (0.2%) Still Seeking (5.6%)