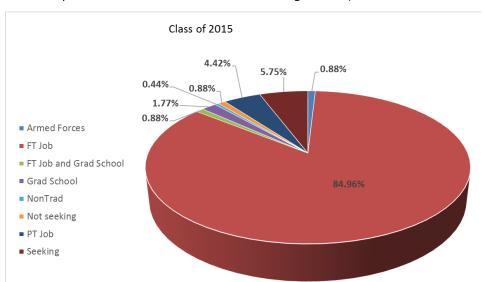

#### 94.25% Success Rate

94.25%
of the respondents from the graduate Class of 2015 survey (May, August and December graduates) reported success in achieving their post graduate goals.