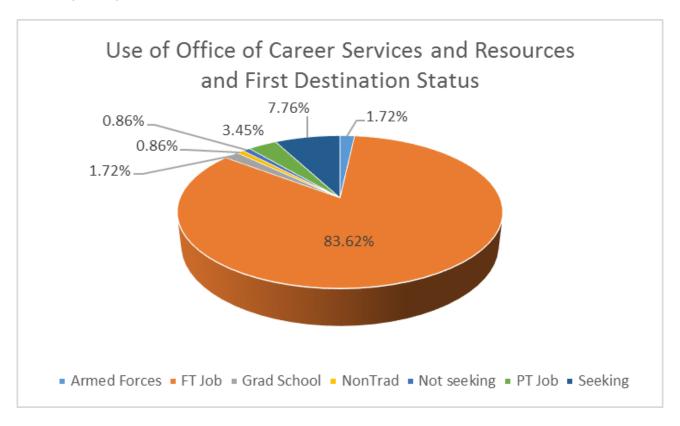

#### Office of Career Services: Services and Resources Utilized

Of the graduates who responded to the post-graduate survey, 116 indicated they utilized the Office of Career Services. Of the 116 respondents:

- 83.62% reported being employed
- 1.72% reported plans to attend graduate school
- 1.72% reported plans to serve in the armed forces