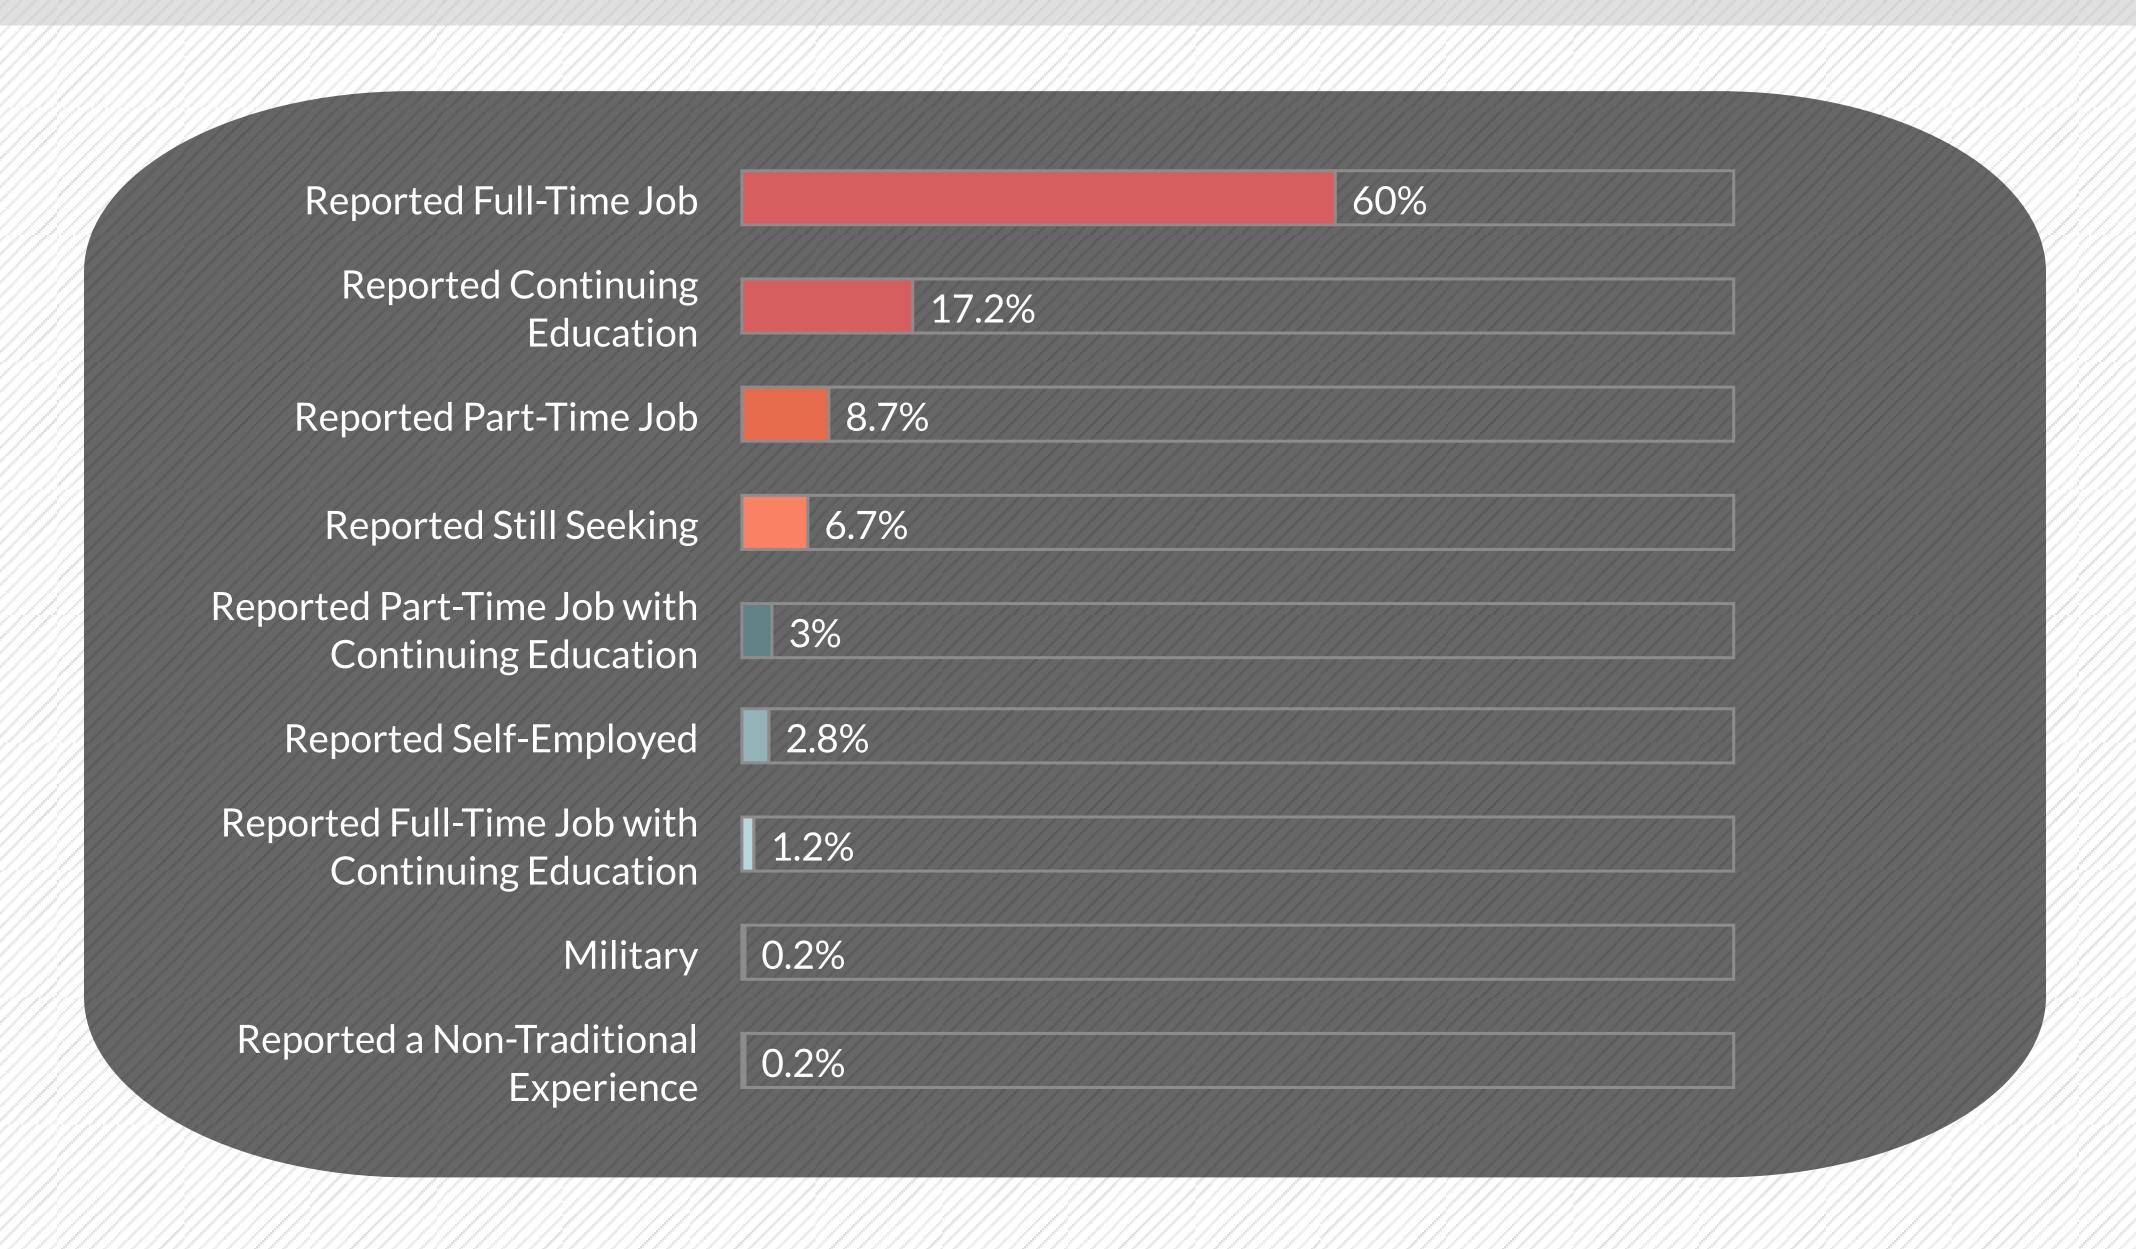

94.3% of respondents from the undergraduate Class of 2020 survey (May, Aug., Dec. graduates) reported success in achieving their post-graduate goals. 5.7% were still seeking full-time employment.

- ☐ Full-Time Employment (60.3%)
- Continuing Education (21%)
- Part-Time Employment (8.1%)
- Self-Employed (2.5%)
  - **■** Military (1.3%)

- Non-Traditional Experience (1%)
- Not Seeking (0.1%) Still Seeking (5.7%)