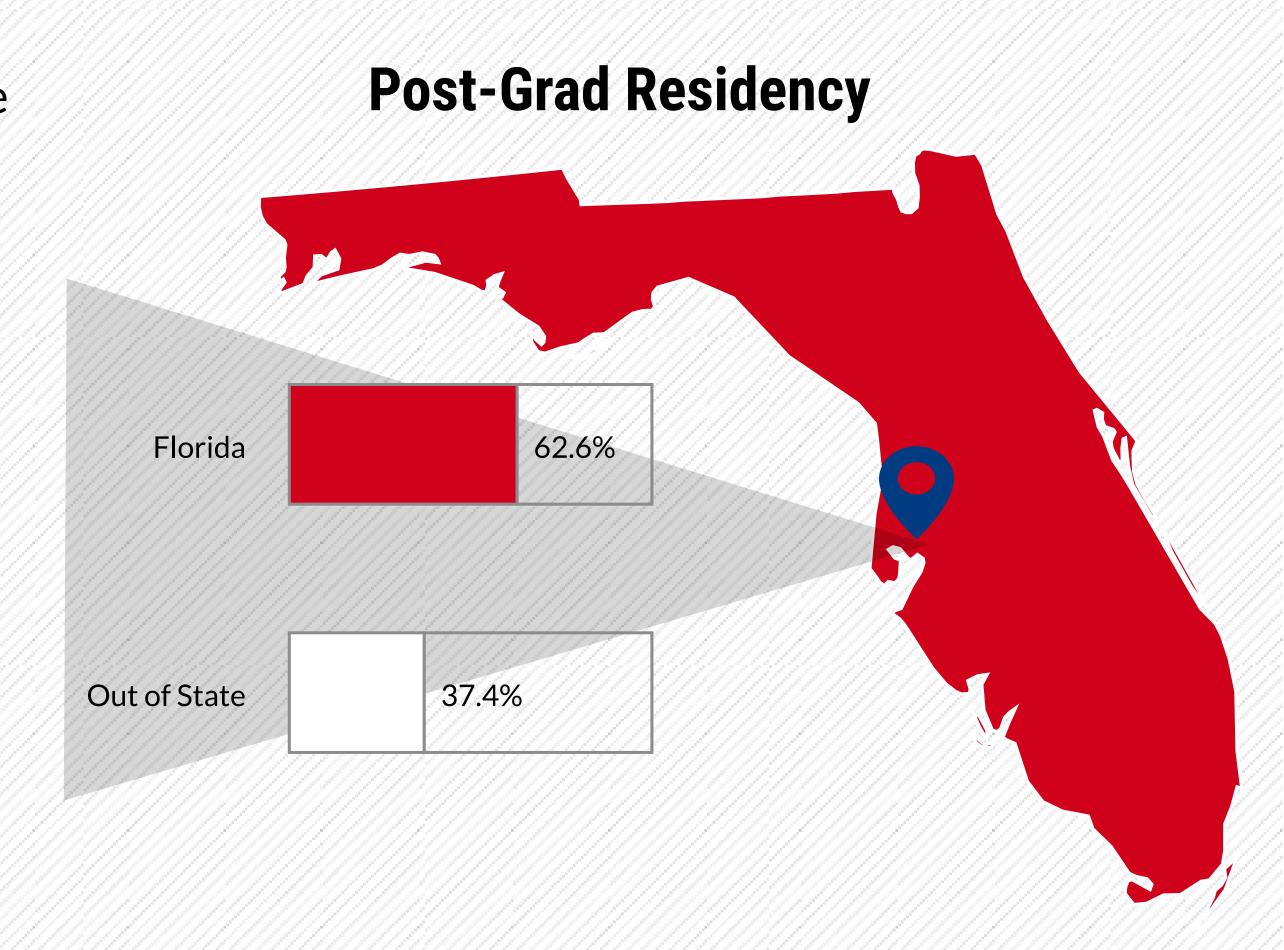

## Class of 2020 Residency:

Graduates from the Class of 2020 live all across the US and internationally.

915 of the 1012 graduates responding to our survey reported where they planned to live after graduation.

Sixty-three percent (62.6%) of the Class of 2020 graduates responding to our survey report Florida as their top destination after graduation - choosing to remain in Florida for either graduate school or employment opportunities.

Internationally, UT graduates are employed or attend graduate school in Europe, Africa, Asia, the Caribbean, the Middle East, Central and South America, Australia and Canada.