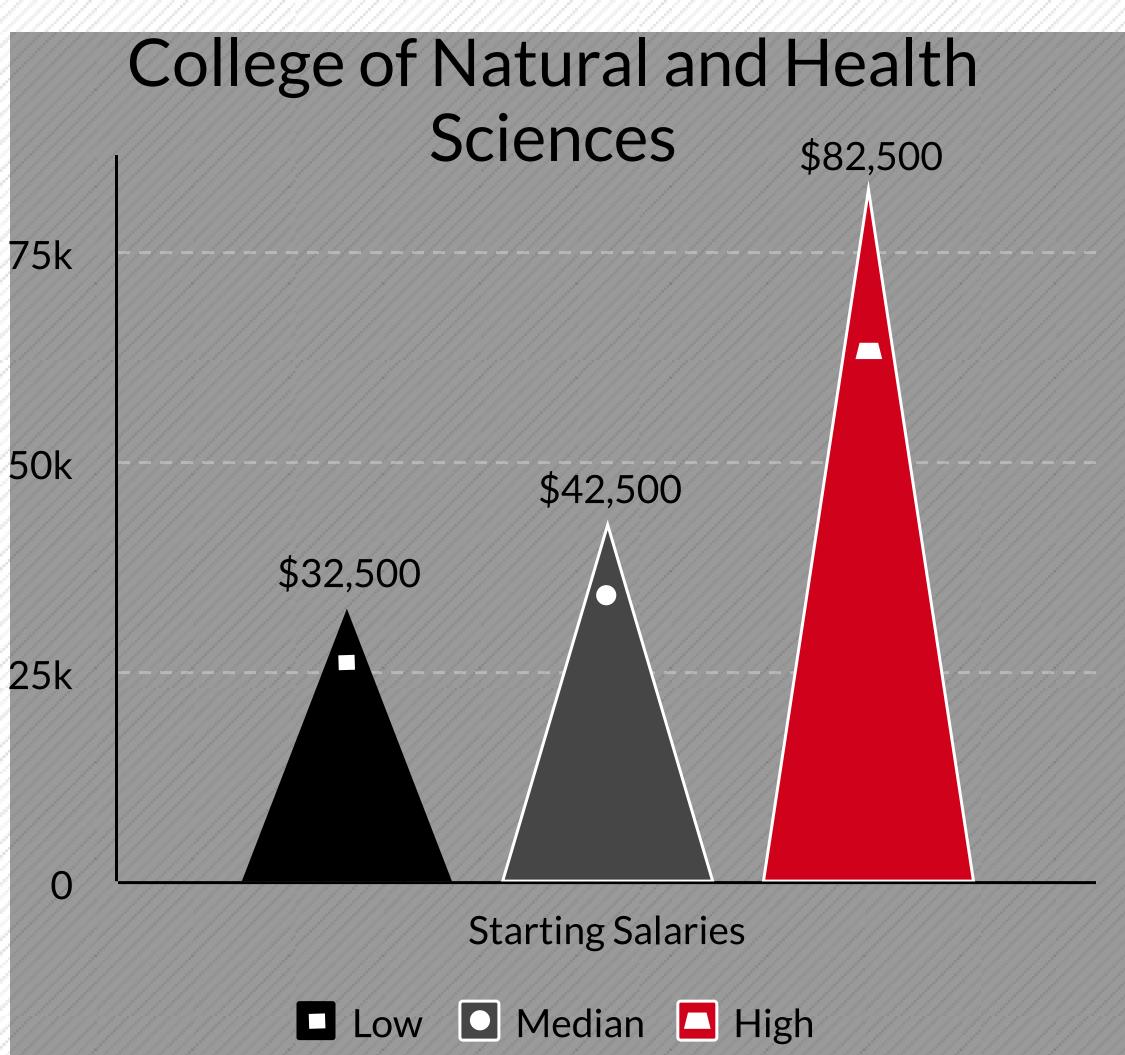

## Salary Data Reported:

Respondents are not required to provide salary data. The salary statistics below are based upon 95 respondents who chose to disclose their annual salary for full-time employment. Salary information reflects self-reported base salary and does not include commissions, bonuses or other variable sources of income.

For purposes of calculating the mean, median, maximum and minimum salary information, the midpoint of the reported salary range is utilized for each respondent.