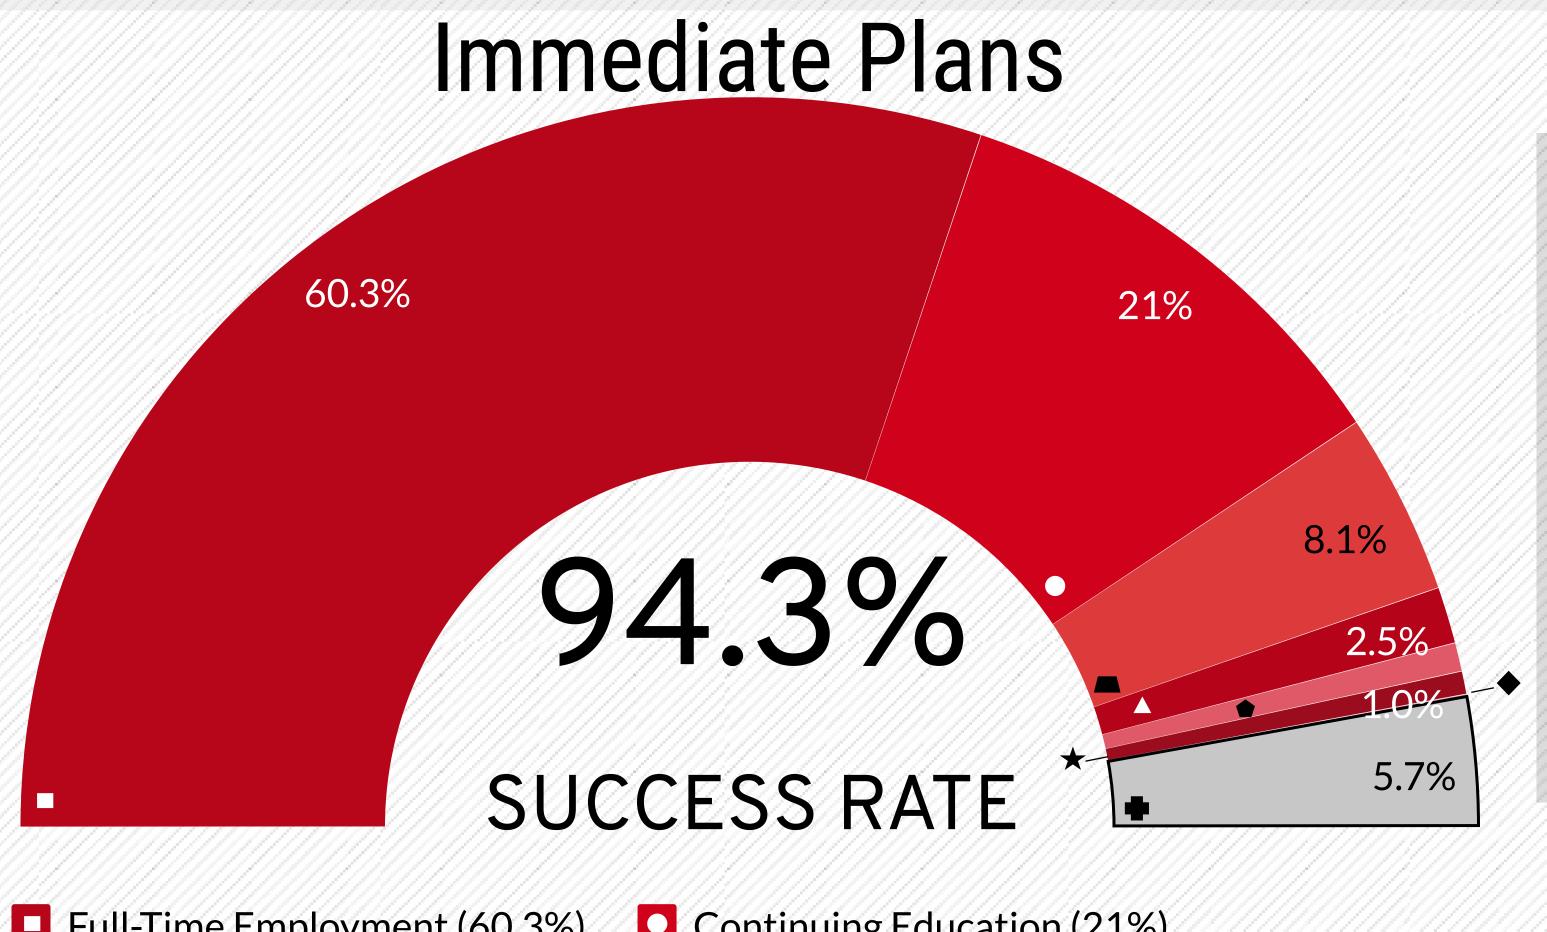

94.3% of respondents from the undergraduate Class of 2020 survey (May, Aug., Dec. graduates) reported success in achieving their post-graduate goals. 5.7% were still seeking full-time employment.

- ☐ Full-Time Employment (60.3%)
- Continuing Education (21%)
- Part-Time Employment (8.1%)
- Self-Employed (2.5%)
  - **■** Military (1.3%)

- Non-Traditional Experience (1%)
- Not Seeking (0.1%) Still Seeking (5.7%)