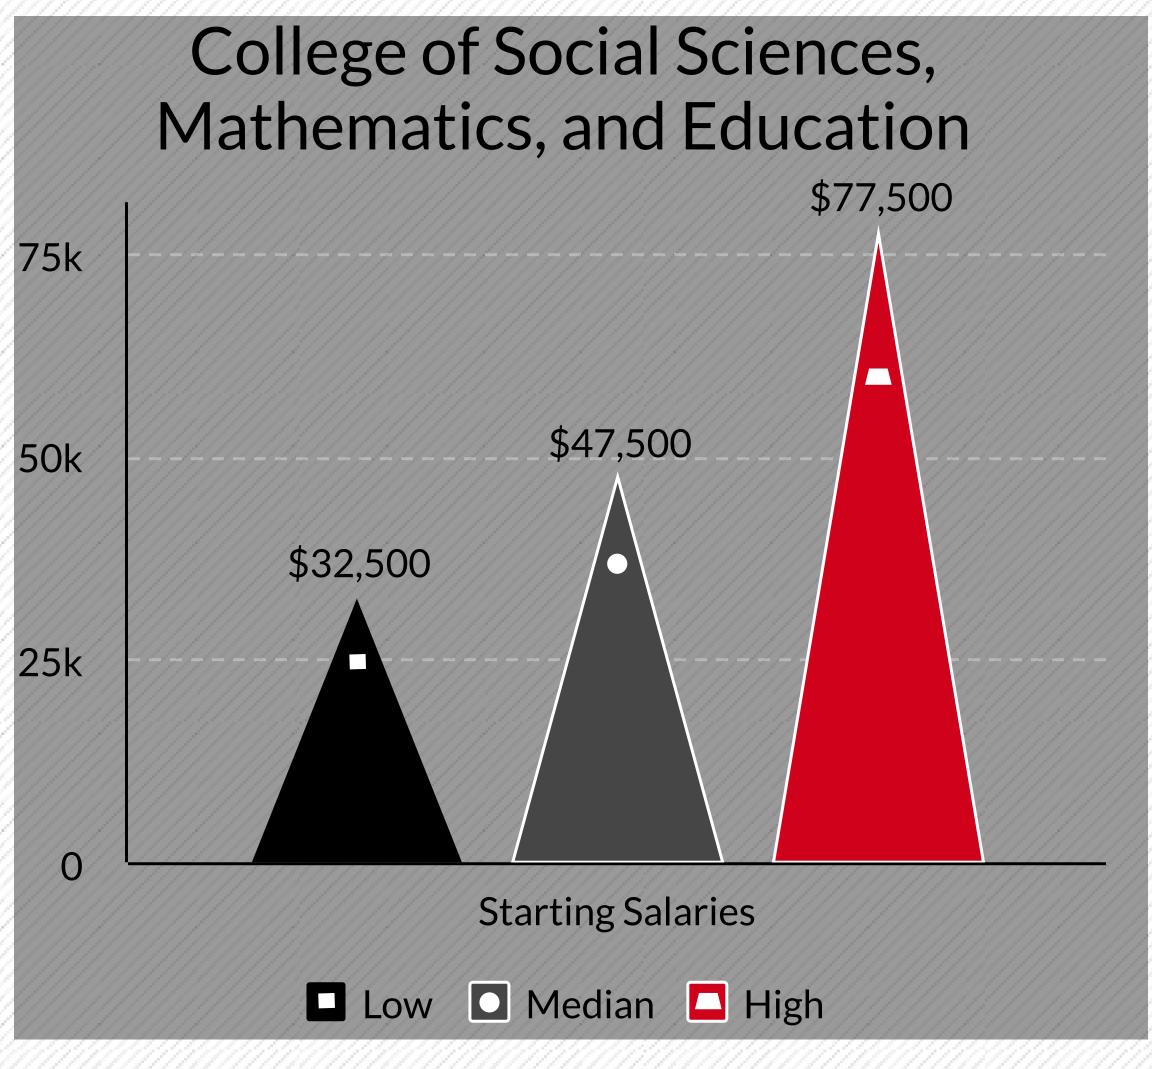

## Salary Data Reported:

Respondents are not required to provide salary data. The salary statistics below are based upon 95 respondents who chose to disclose their annual salary for full-time employment. Salary information reflects self-reported base salary and does not include commissions, bonuses or other variable sources of income.

For purposes of calculating the mean, median, maximum and minimum salary information, the midpoint of the reported salary range is utilized for each respondent.