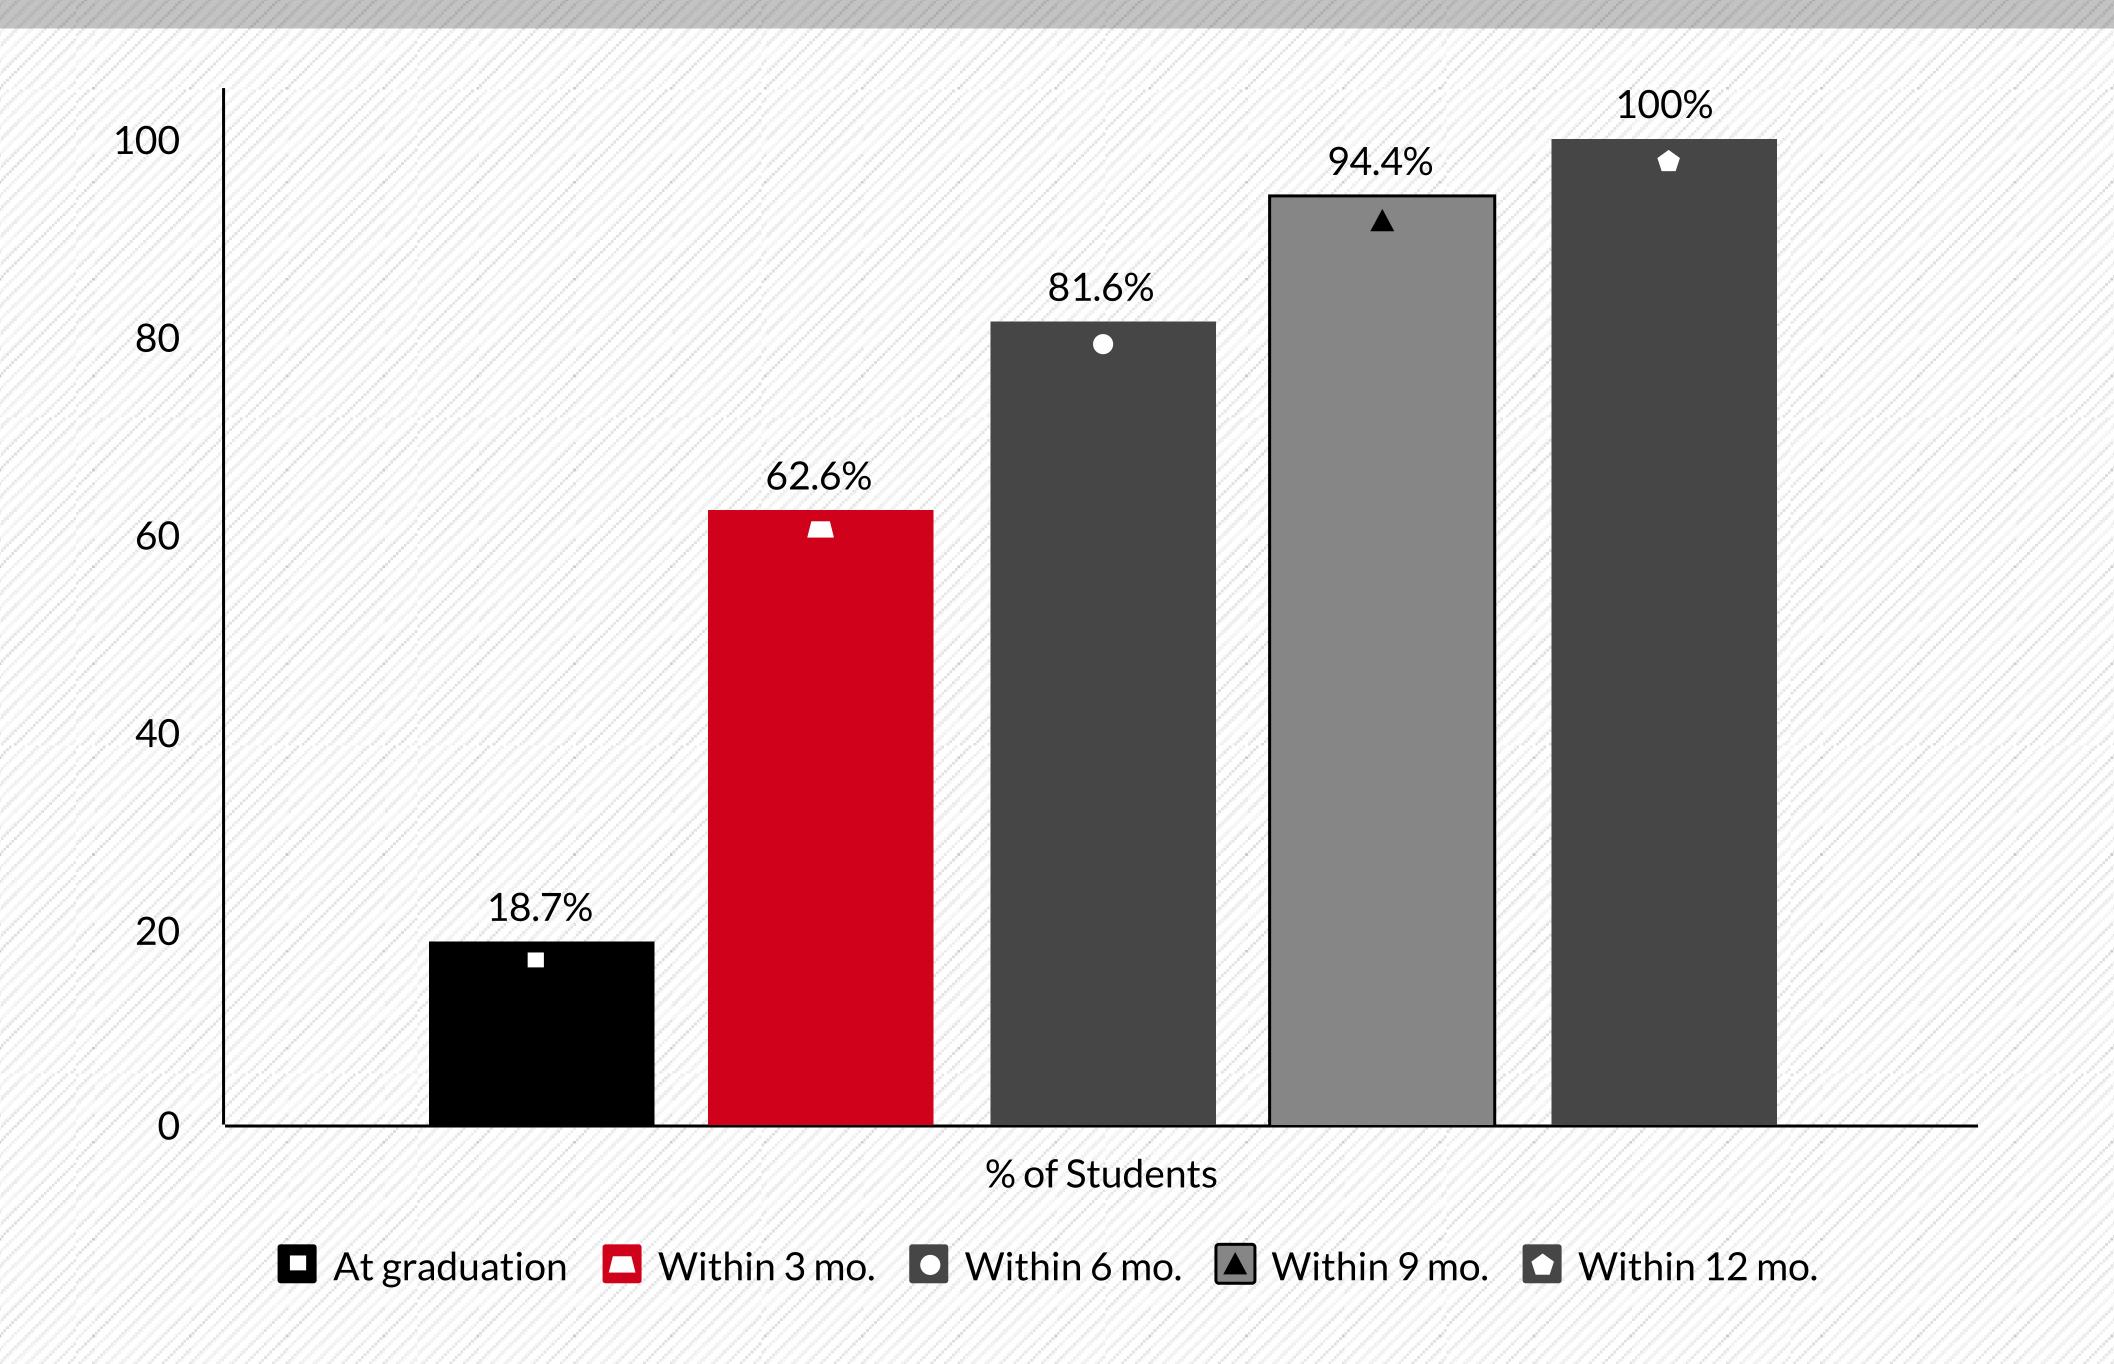

## Timeframe of Employment:

Of the 610 graduates who reported being employed full-time, 610 provided information on when they began employment.

Data collected from the undergraduate Class of 2020 indicated the following: