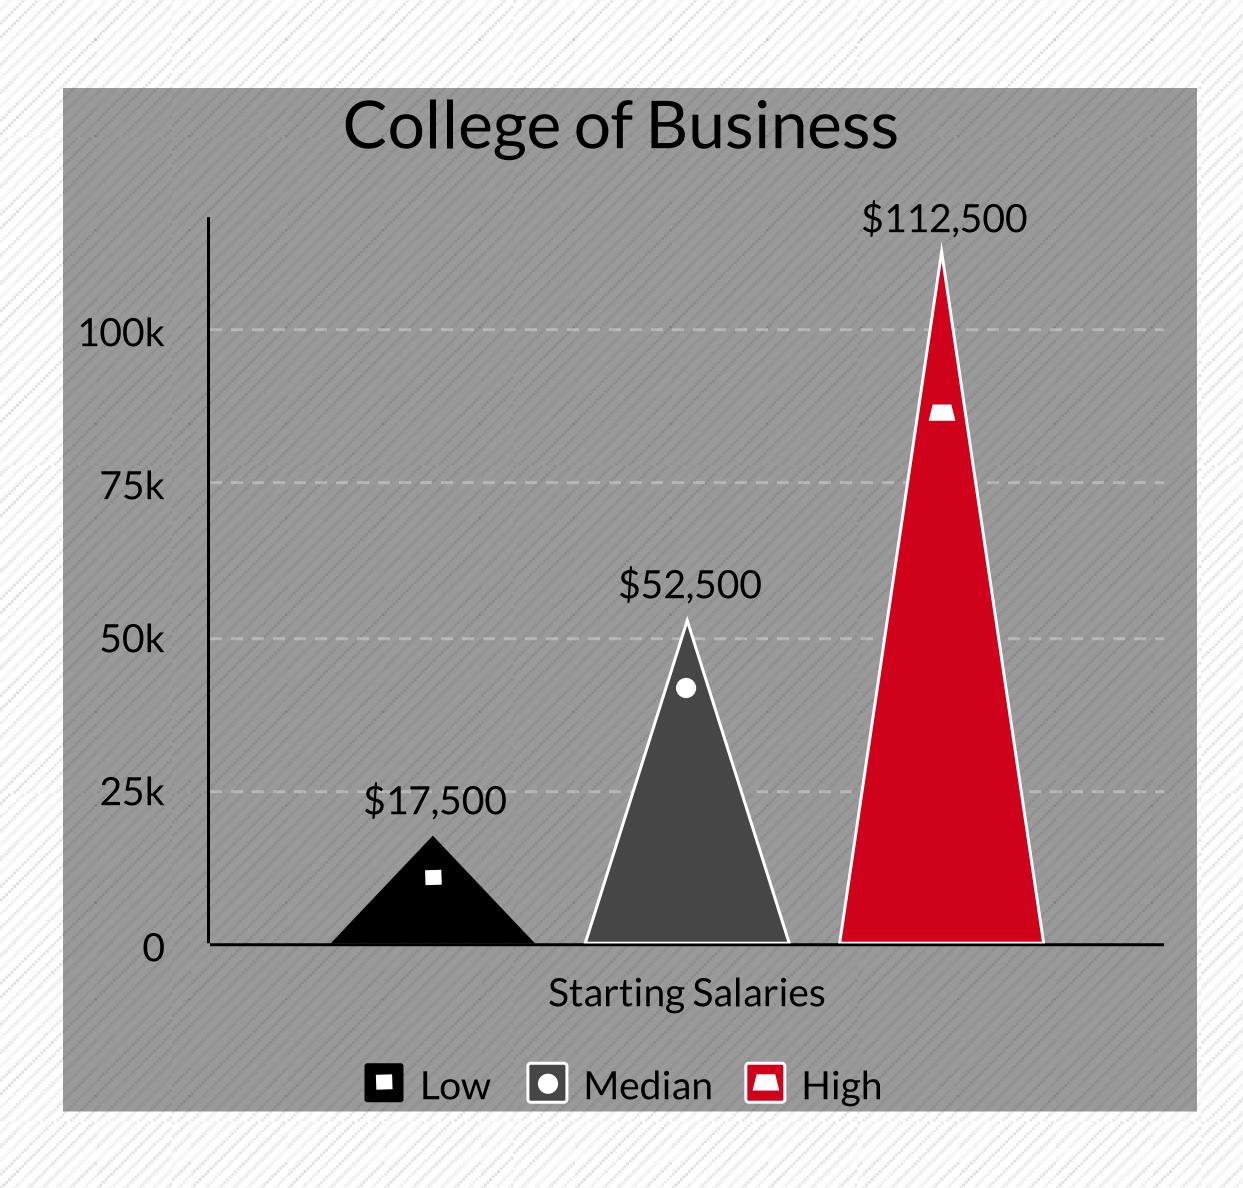

## Salary Data Reported:

Respondents are not required to provide salary data. The salary statistics below are based upon 95 respondents who chose to disclose their annual salary for full-time employment. Salary information reflects self-reported base salary and does not include commissions, bonuses or other variable sources of income.

For purposes of calculating the mean, median, maximum and minimum salary information, the midpoint of the reported salary range is utilized for each respondent.