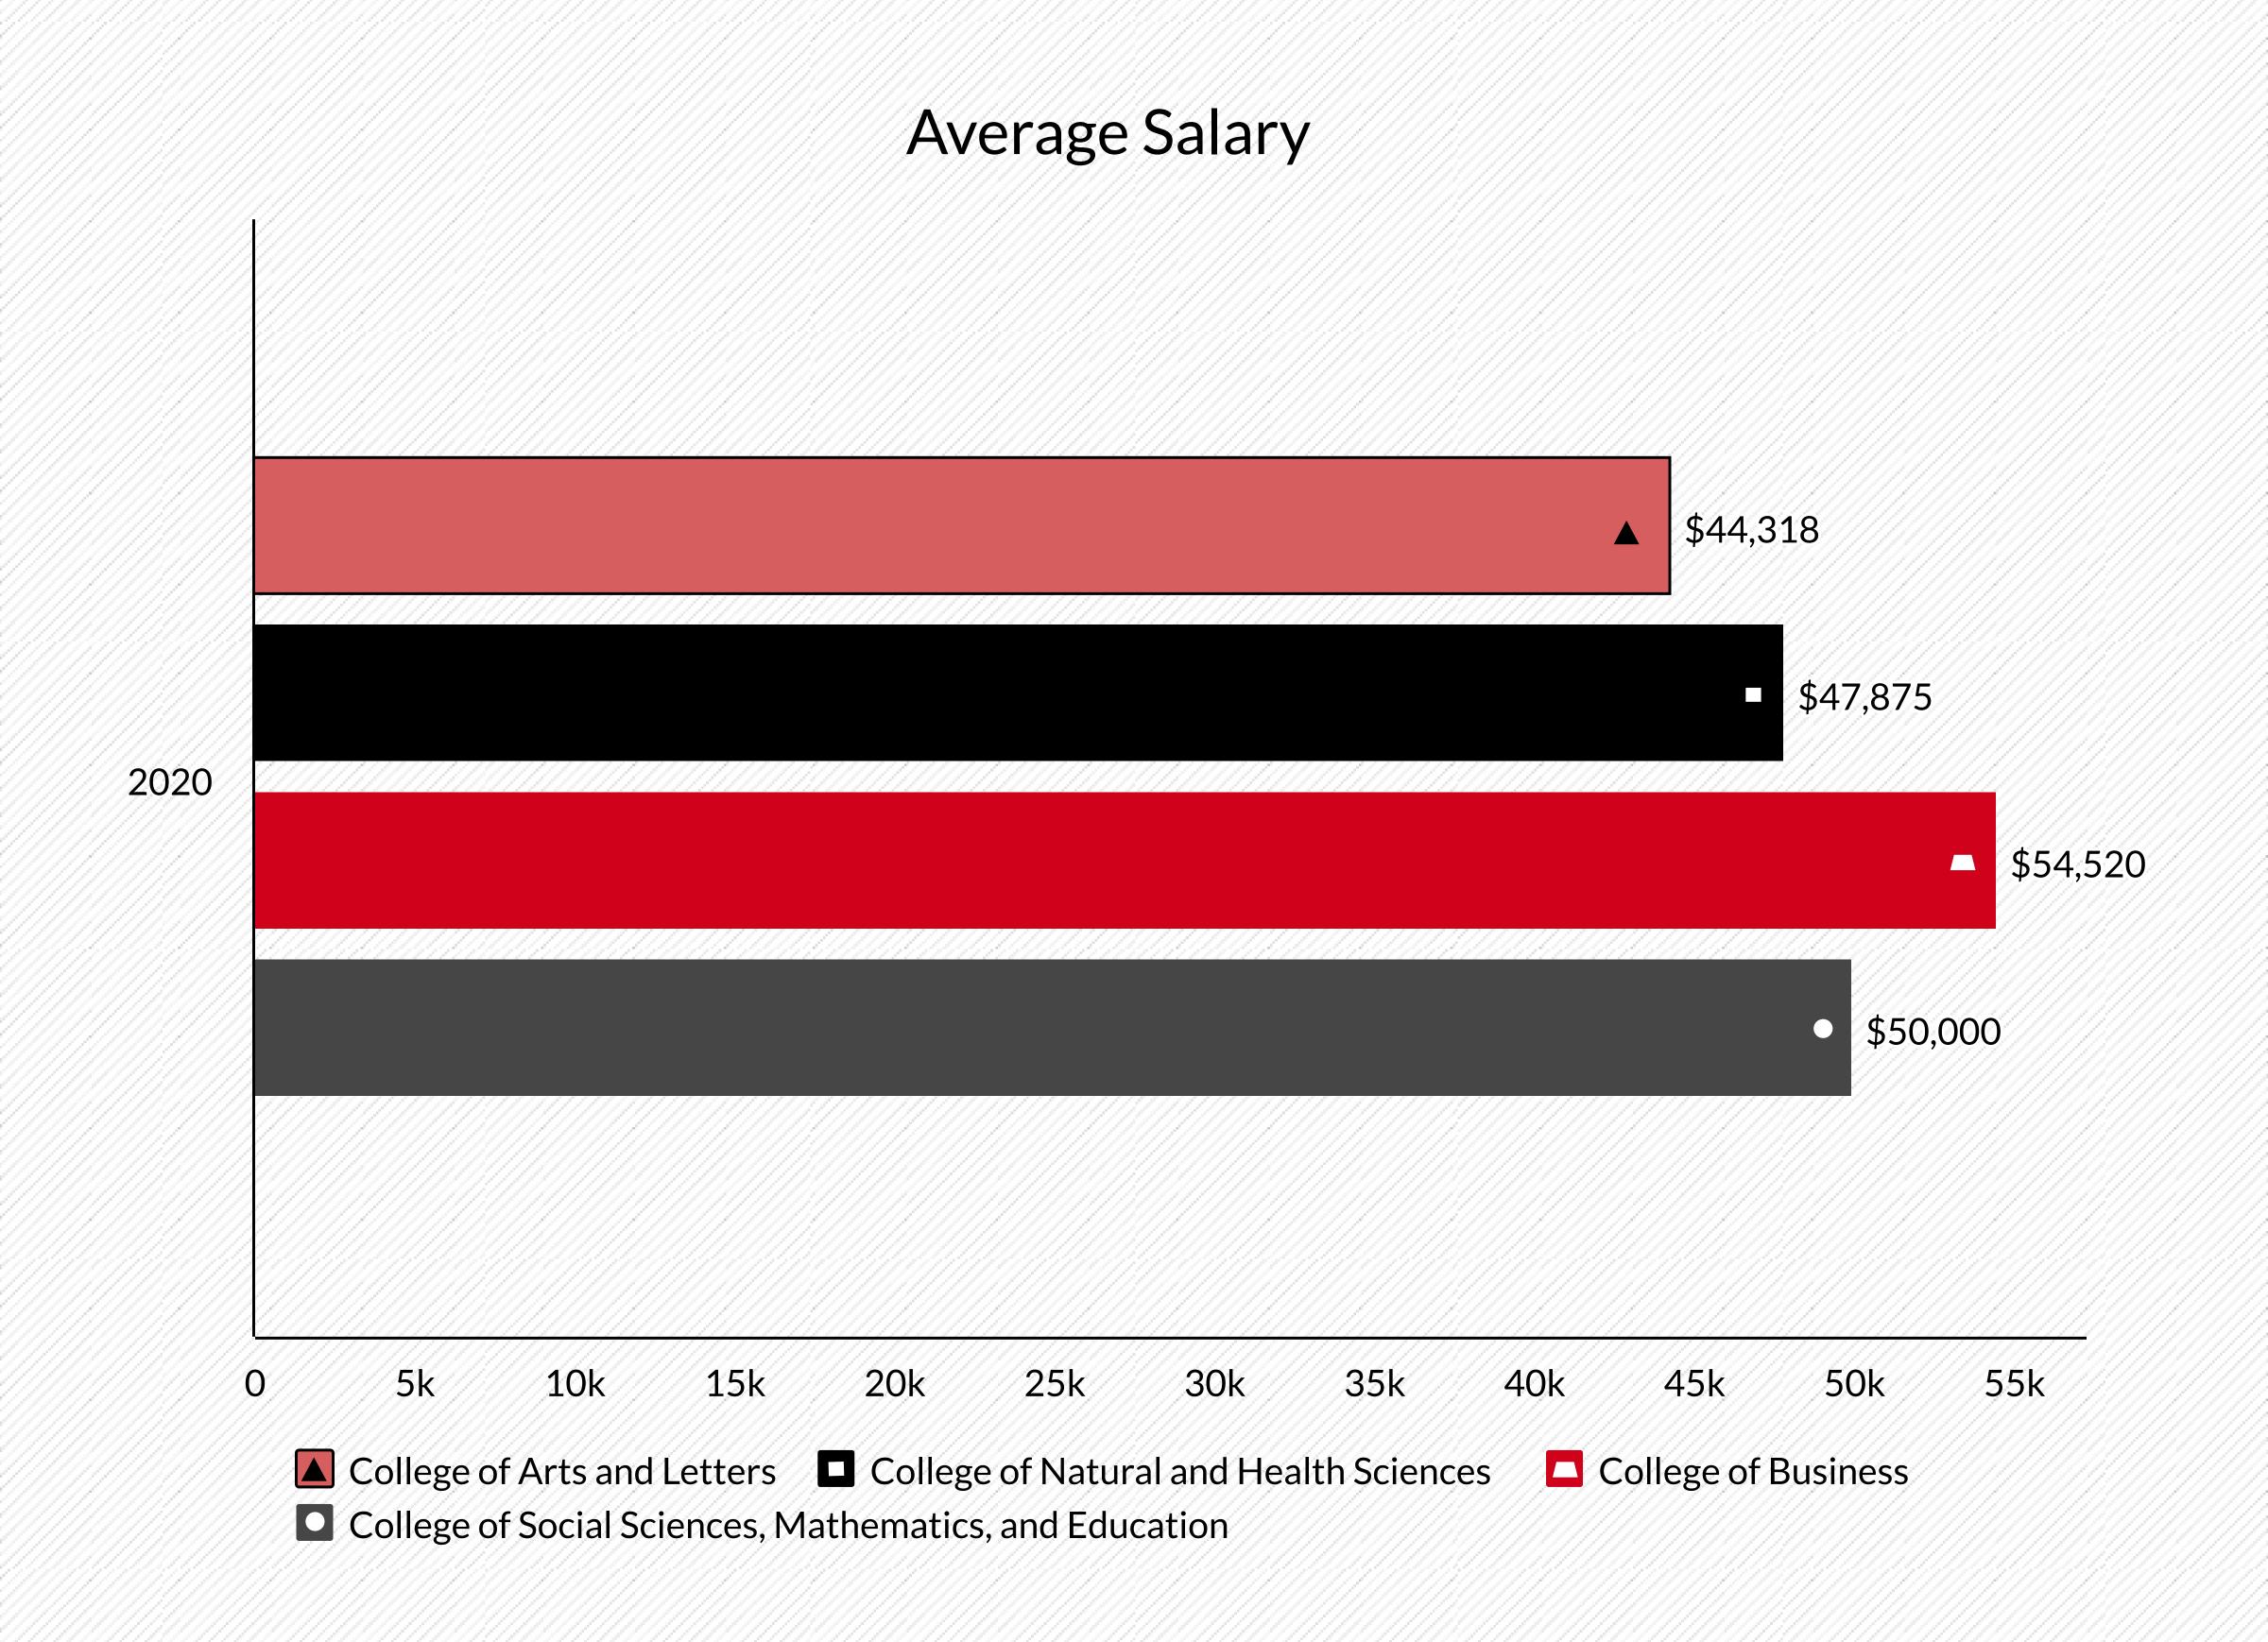

## Salary Data Reported:

Respondents are not required to provide salary data. The salary statistics below are based upon 95 respondents who chose to disclose their annual salary for full-time employment. Salary information reflects self-reported base salary and does not include commissions, bonuses or other variable sources of income.

For purposes of calculating the mean, median, maximum and minimum salary information, the midpoint of the reported salary range is utilized for each respondent.