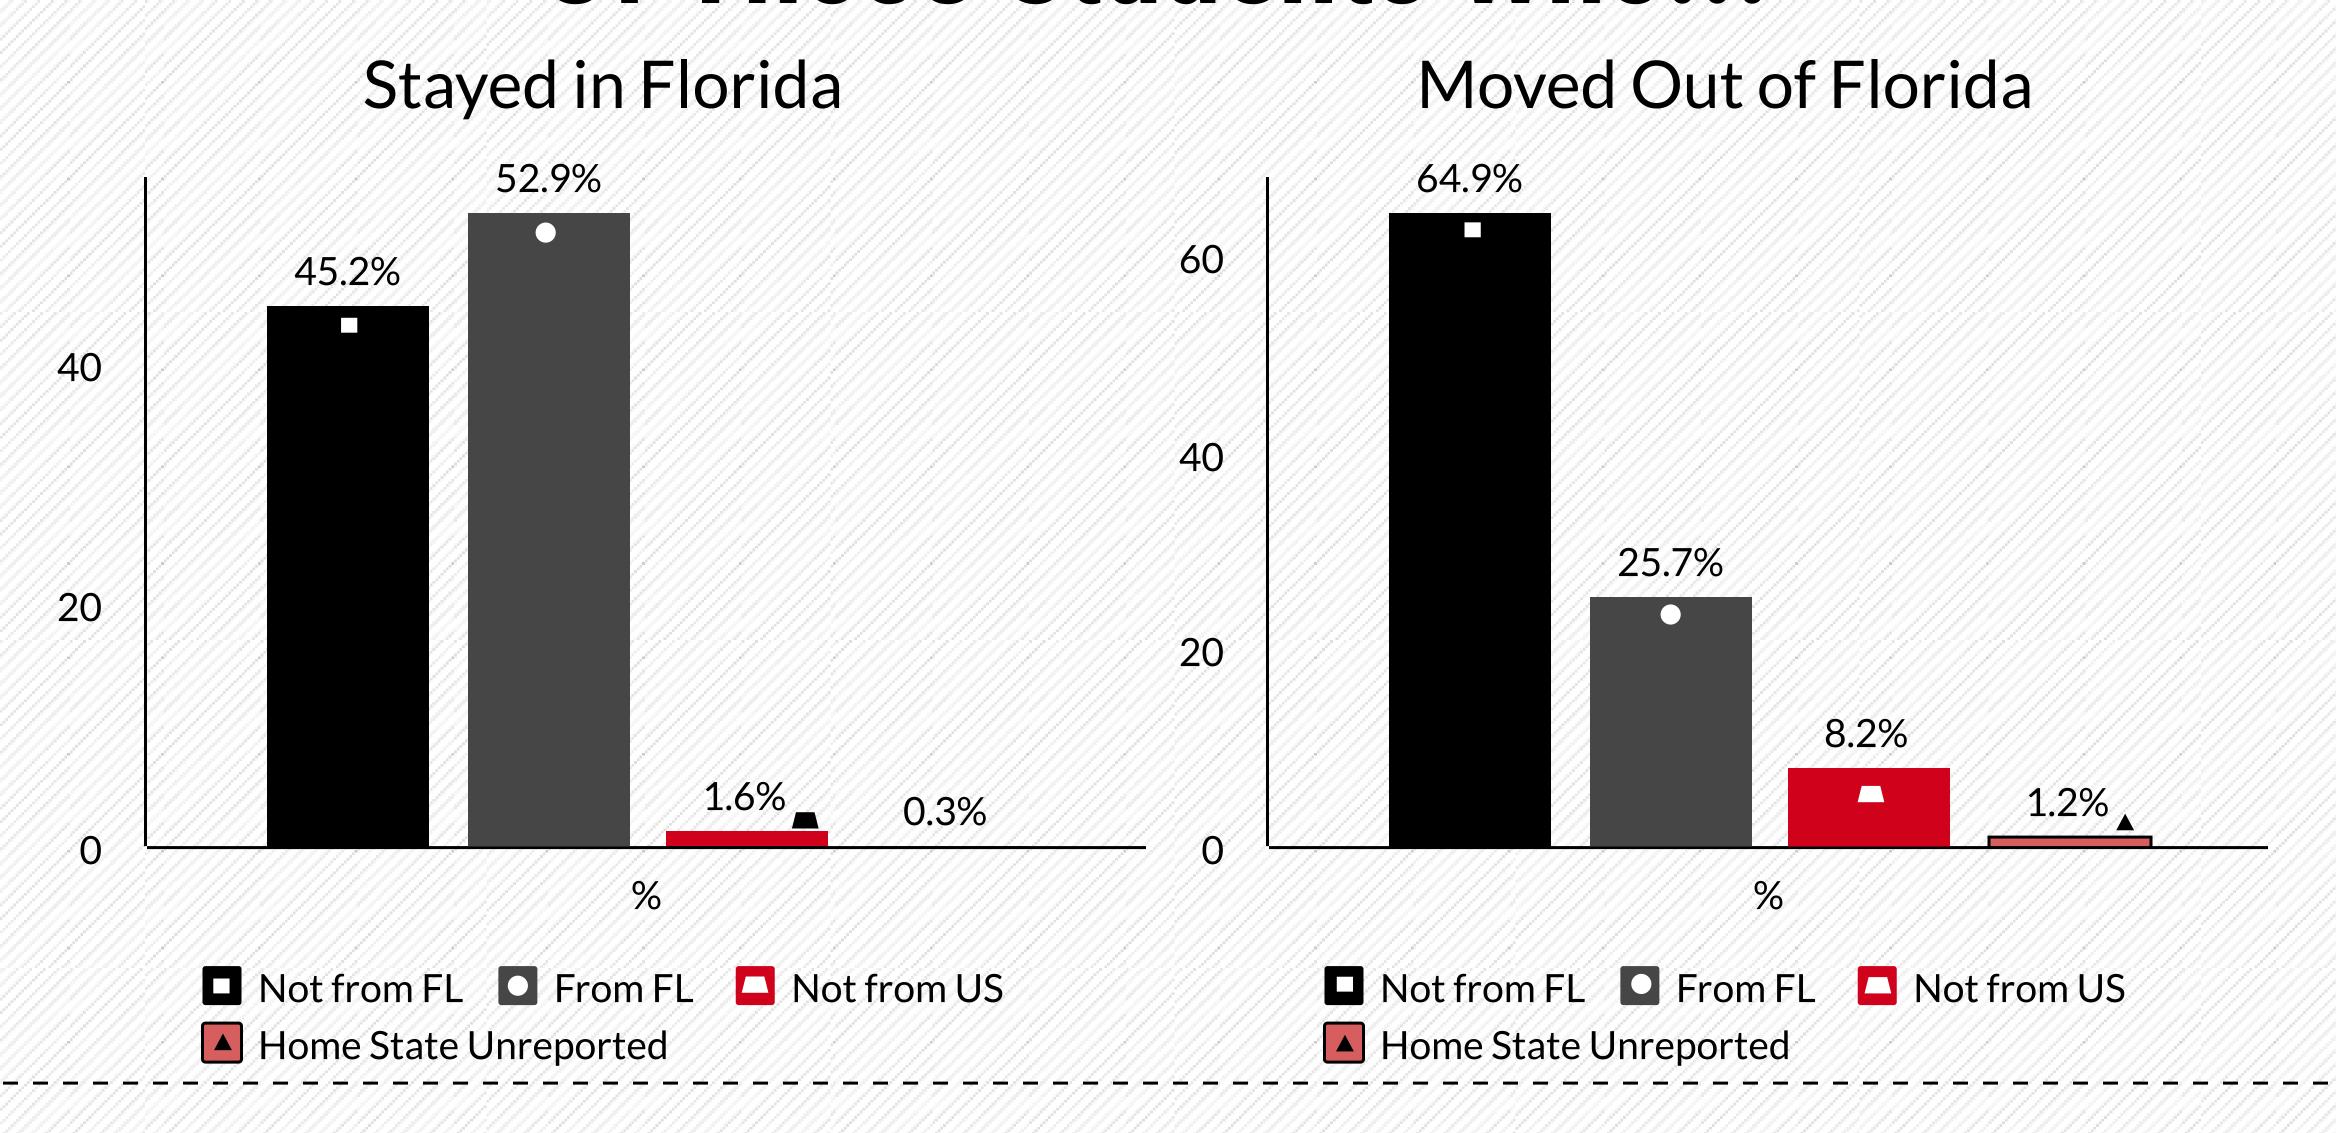

me Employment (8.1%)
- Self-Employed (2.5%)
  - **■** Military (1.3%)

- Non-Traditional Experience (1%)
- Not Seeking (0.1%) Still Seeking (5.7%)

## Class of 2020 Residency:

Graduates from the Class of 2020 live all across the US and internationally.

915 of the 1012 graduates responding to our survey reported where they planned to live after graduation.

Sixty-three percent (62.6%) of the Class of 2020 graduates responding to our survey report Florida as their top destination after graduation - choosing to remain in Florida for either graduate school or employment opportunities.

Internationally, UT graduates are employed or attend graduate school in Europe, Africa, Asia, the Caribbean, the Middle East, Central and South America, Australia and Canada.



#### Of Those Students Who...



## Timeframe of Employment:

Of the 610 graduates who reported being employed full-time, 610 provided information on when they began employment.

Data collected from the undergraduate Class of 2020 indicated the following:



#### Sample of Employers for the Class of 2020

The career paths of the respondents are varied and span most industries. Below is a sample list of employers:

- Advanced Cable Connection Inc
- Affordit
- Aisshwarya Group
- Alvarez & Marsal
- Amazon
- AmeriCorps Vista
- AmeriLife
- Ameriprise
- Anduril Industries
- Anheuser-Busch In Bev
- Animal Clinic of Sterling Heights
- Animal Medical Center of New England
- Anthem United States of Beauty
- Apex Energy Solutions
- Ark Naturals
- Autism Awareness Thrift Store and Vocational Training
- Aveanna Healthcare
- Bartaco