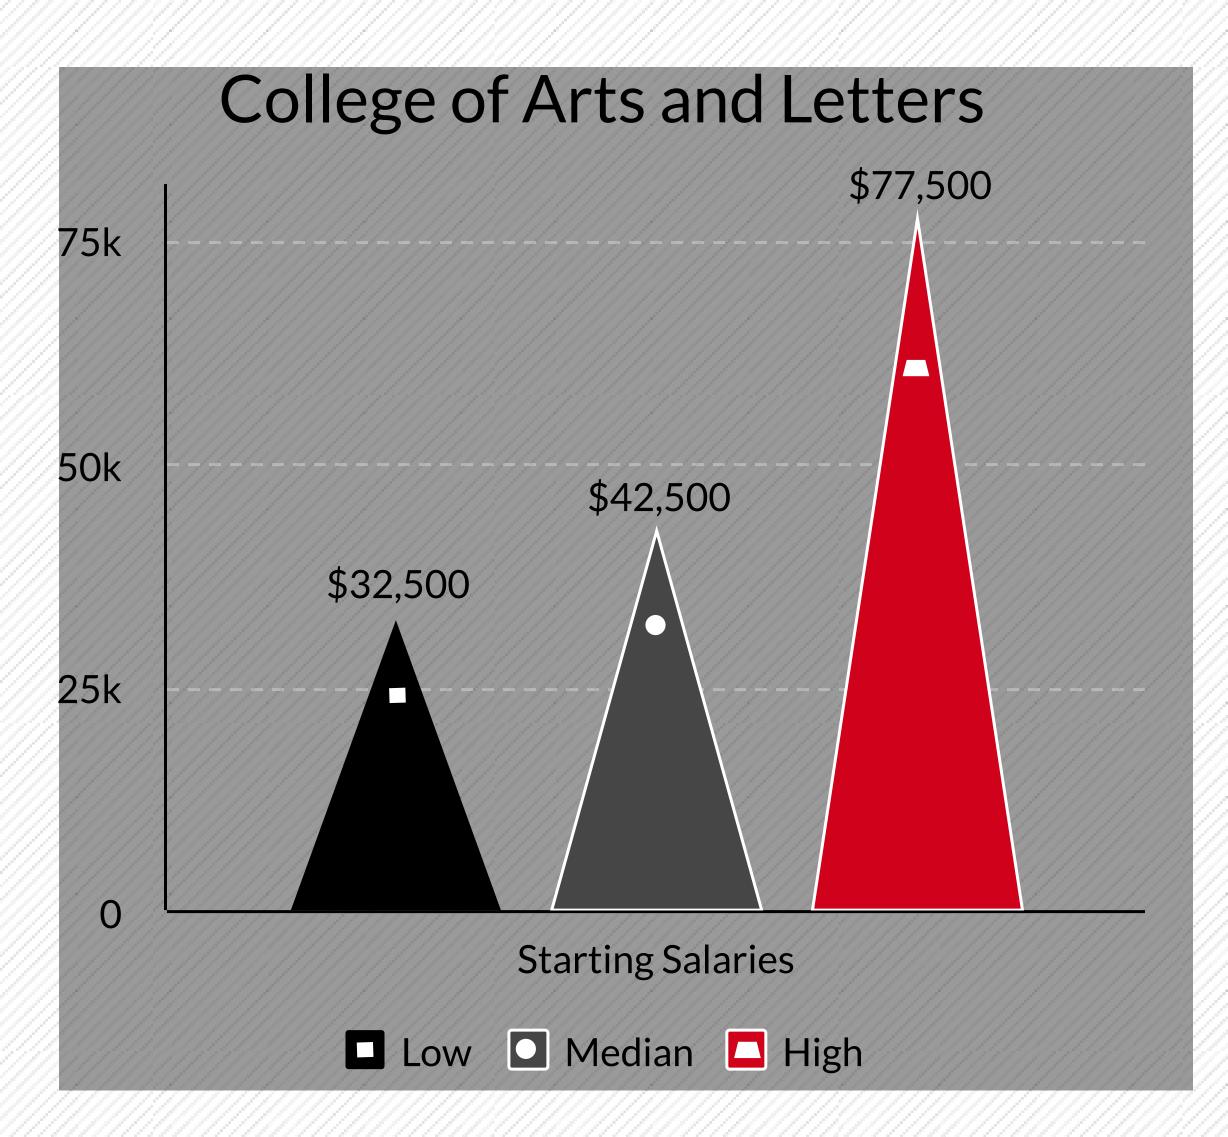

## Salary Data Reported:

Respondents are not required to provide salary data. The salary statistics below are based upon 95 respondents who chose to disclose their annual salary for full-time employment. Salary information reflects self-reported base salary and does not include commissions, bonuses or other variable sources of income.

For purposes of calculating the mean, median, maximum and minimum salary information, the midpoint of the reported salary range is utilized for each respondent.